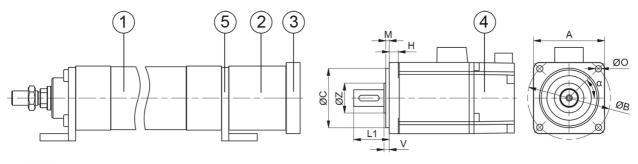

## **General Data**

- 1. PNCE
- 2. Motor adapter housing
- 3. Motor flange
- 4. Motor
- 5. Mounting attachment HGL/HGLL

| Designation | Remark                                                                              |
|-------------|-------------------------------------------------------------------------------------|
| VK          | Measurements depending on motor dimensions. Contact Rollco for further information. |

Dimensions in mm.

For order information, see Order Codes.

Rollco Norge AS • Industrigata 6 • 3414 Lierstranda • Norge Tel. +47 32 84 00 34 • info@rollco.no • Org.nr 984 962 983 Page 1 of 2 Every care has been taken to ensure the accuracy of the information in this document, but we take no liability for any errors or omissions. We reserve the right to make changes without prior notice.