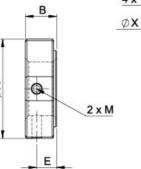

## Dimensions

| Designation | Α    | В   | E    | м  | R | т  | Y   | d7      | X  |
|-------------|------|-----|------|----|---|----|-----|---------|----|
| RN06        | 13.5 | 5   | 2.7  | M3 | - | 12 | -   | M6x0.75 | -  |
| RN08        | 16.4 | 6.5 | 4    | M3 | - | 14 | -   | M8x1    | -  |
| RN10        | 19   | 8   | 5.5  | M3 | - | 16 | -   | M10x1   | -  |
| RN12        | 22.8 | 8   | 5.5  | M4 | - | 19 | -   | M12x1   | -  |
| RN15        | 25.8 | 8   | 4.75 | M4 | - | 22 | -   | M15x1   | -  |
| RN17        | 29   | 13  | 9    | M4 | - | 24 | -   | M17x1   | -  |
| RN20        | 35   | 11  | 7    | M4 | - | 30 | -   | M20x1   | -  |
| RN25        | 43   | 15  | 10   | M6 | - | 35 | -   | M25x1.5 | -  |
| RN30        | 48   | 20  | 14   | M6 | - | 40 | -   | M30x1.5 | -  |
| RN40        | 62   | 25  | 18   | M6 | - | 50 | -   | M40x1.5 | -  |
| RN25W       | 45   | 20  | 11   | M6 | 5 | -  | 4.3 | M25x1.5 | 35 |
| RN30W       | 50   | 20  | 11   | M6 | 5 | -  | 4.3 | M30x1.5 | 40 |
| RN40W       | 60   | 22  | 12   | M6 | 5 | -  | 4.3 | M40x1.5 | 50 |