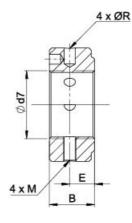

## RN/RN..W

Spanner tools for radial holes "R" available from Rollco.

All dimensions in mm.

\* The Maximal tightening torque of the nut should not be exceeded. It is not required, neither recommended to tighten the nut to its limits. What is mandatory is to always tighten the set screws to prescribed values, after the nut have been tighten to a distinct stop.

## **General Data**

| Designation | Max. Tightening Torque Nut (Nm)* | Tightening Torque Set Screws (Nm) |
|-------------|----------------------------------|-----------------------------------|
| RN06        | 2                                | 0.6                               |
| RN08        | 3                                | 0.6                               |
| RN10        | 3                                | 0.6                               |
| RN12        | 7                                | 1.5                               |
| RN15        | 8                                | 1.5                               |
| RN17        | 10                               | 1.5                               |
| RN20        | 17                               | 1.5                               |
| RN25        | 21                               | 5.0                               |
| RN30        | 32                               | 5.0                               |
| RN40        | 72                               | 5.0                               |
| RN25W       | 87                               | 5.0                               |
| RN30W       | 105                              | 5.0                               |
| RN40W       | 160                              | 5.0                               |

## Dimensions

| Designation | Α    | В   | E    | м  | R | т  | Y   | d7      | X  |
|-------------|------|-----|------|----|---|----|-----|---------|----|
| RN06        | 13.5 | 5   | 2.7  | M3 | - | 12 | -   | M6x0.75 | -  |
| RN08        | 16.4 | 6.5 | 4    | M3 | - | 14 | -   | M8x1    | -  |
| RN10        | 19   | 8   | 5.5  | M3 | - | 16 | -   | M10x1   | -  |
| RN12        | 22.8 | 8   | 5.5  | M4 | - | 19 | -   | M12x1   | -  |
| RN15        | 25.8 | 8   | 4.75 | M4 | - | 22 | -   | M15x1   | -  |
| RN17        | 29   | 13  | 9    | M4 | - | 24 | -   | M17x1   | -  |
| RN20        | 35   | 11  | 7    | M4 | - | 30 | -   | M20x1   | -  |
| RN25        | 43   | 15  | 10   | M6 | - | 35 | -   | M25x1.5 | -  |
| RN30        | 48   | 20  | 14   | M6 | - | 40 | -   | M30x1.5 | -  |
| RN40        | 62   | 25  | 18   | M6 | - | 50 | -   | M40x1.5 | -  |
| RN25W       | 45   | 20  | 11   | M6 | 5 | -  | 4.3 | M25x1.5 | 35 |
| RN30W       | 50   | 20  | 11   | M6 | 5 | -  | 4.3 | M30x1.5 | 40 |
| RN40W       | 60   | 22  | 12   | M6 | 5 | -  | 4.3 | M40x1.5 | 50 |