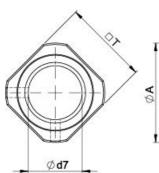

## Dimensions

| Designation | Α    | В   | E    | м  | R | т  | Y   | d7      | X  |
|-------------|------|-----|------|----|---|----|-----|---------|----|
| RN06        | 13.5 | 5   | 2.7  | M3 | - | 12 | -   | M6x0.75 | -  |
| RN08        | 16.4 | 6.5 | 4    | M3 | - | 14 | -   | M8x1    | -  |
| RN10        | 19   | 8   | 5.5  | M3 | - | 16 | -   | M10x1   | -  |
| RN12        | 22.8 | 8   | 5.5  | M4 | - | 19 | -   | M12x1   | -  |
| RN15        | 25.8 | 8   | 4.75 | M4 | - | 22 | -   | M15x1   | -  |
| RN17        | 29   | 13  | 9    | M4 | - | 24 | -   | M17x1   | -  |
| RN20        | 35   | 11  | 7    | M4 | - | 30 | -   | M20x1   | -  |
| RN25        | 43   | 15  | 10   | M6 | - | 35 | -   | M25x1.5 | -  |
| RN30        | 48   | 20  | 14   | M6 | - | 40 | -   | M30x1.5 | -  |
| RN40        | 62   | 25  | 18   | M6 | - | 50 | -   | M40x1.5 | -  |
| RN25W       | 45   | 20  | 11   | M6 | 5 | -  | 4.3 | M25x1.5 | 35 |
| RN30W       | 50   | 20  | 11   | M6 | 5 | -  | 4.3 | M30x1.5 | 40 |
| RN40W       | 60   | 22  | 12   | M6 | 5 | -  | 4.3 | M40x1.5 | 50 |