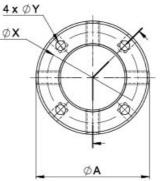

## Dimensions

| Designation | Α    | В   | E    | м  | R | т  | Y   | d7      | X  |
|-------------|------|-----|------|----|---|----|-----|---------|----|
| RN06        | 13.5 | 5   | 2.7  | M3 | - | 12 | -   | M6x0.75 | -  |
| RN08        | 16.4 | 6.5 | 4    | M3 | - | 14 | -   | M8x1    | -  |
| RN10        | 19   | 8   | 5.5  | M3 | - | 16 | -   | M10x1   | -  |
| RN12        | 22.8 | 8   | 5.5  | M4 | - | 19 | -   | M12x1   | -  |
| RN15        | 25.8 | 8   | 4.75 | M4 | - | 22 | -   | M15x1   | -  |
| RN17        | 29   | 13  | 9    | M4 | - | 24 | -   | M17x1   | -  |
| RN20        | 35   | 11  | 7    | M4 | - | 30 | -   | M20x1   | -  |
| RN25        | 43   | 15  | 10   | M6 | - | 35 | -   | M25x1.5 | -  |
| RN30        | 48   | 20  | 14   | M6 | - | 40 | -   | M30x1.5 | -  |
| RN40        | 62   | 25  | 18   | M6 | - | 50 | -   | M40x1.5 | -  |
| RN25W       | 45   | 20  | 11   | M6 | 5 | -  | 4.3 | M25x1.5 | 35 |
| RN30W       | 50   | 20  | 11   | M6 | 5 | -  | 4.3 | M30x1.5 | 40 |
| RN40W       | 60   | 22  | 12   | M6 | 5 | -  | 4.3 | M40x1.5 | 50 |