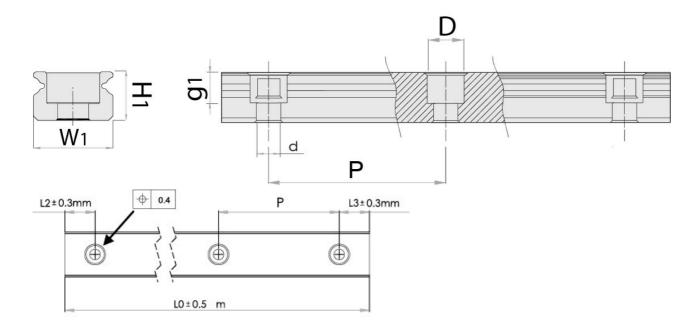

## Dimensions

| Designation | H1  | W1 | D x d x g1      | Hole Pitch (P) |
|-------------|-----|----|-----------------|----------------|
| MR5M        | 3.5 | 5  | 3.5 x 2.4 x 1   | 15             |
| MR7M        | 4.7 | 7  | 4.2 x 2.4 x 2.3 | 15             |
| MR9M        | 5.5 | 9  | 6 x 3.5 x 3.5   | 20             |
| MR12M       | 7.5 | 12 | 6 x 3.5 x 4.5   | 25             |
| MR15M       | 9.5 | 15 | 6 x 3.5 x 4.5   | 40             |