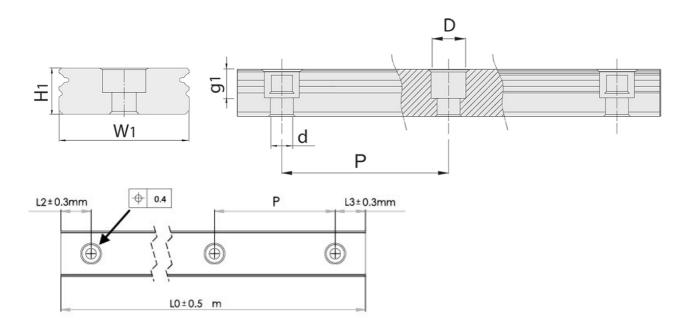

## Wide MR-W Rail

Tapped from above.

Dimensions in mm.

Please note that blocks and rails are not sold separately for sizes 2 and 3. Due to the small dimensions, blocks and sliders must be assembled and matched carefully to ensure correct quality and tolerances.

## **Dimensions**

| Designation | H1  | W1 | D x d x g1      | Hole Pitch (P) |
|-------------|-----|----|-----------------|----------------|
| MR2W        | 2.6 | 4  | 2.8 x 1.8 x 1.0 | 10             |
| MR3W        | 2.7 | 6  | 4 x 2.4 x 1.5   | 15             |
| MR5W        | 4   | 10 | 5.5 x 3 x 1.6   | 20             |
| MR7W        | 5.2 | 14 | 6 x 3.5 x 3.5   | 30             |
| MR9W        | 7.3 | 18 | 6 x 3.5 x 4.5   | 30             |
| MR12W       | 8.5 | 24 | 8 x 4.5 x 4.5   | 40             |
| MR15W       | 9.5 | 42 | 8 x 4.5 x 4.5   | 40             |