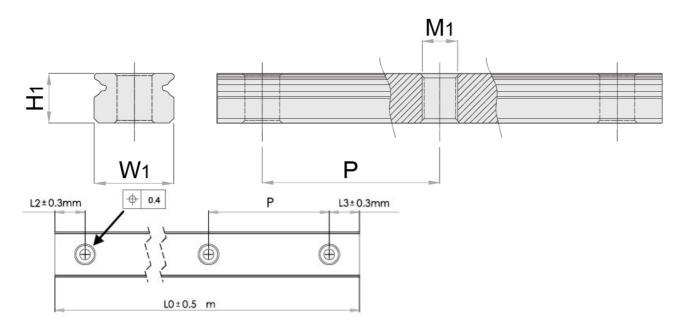

## **Standard MRU-M Rail**

Tapped from bottom.

Dimensions in mm.

Please note that blocks and rails are not sold separately for sizes 2 and 3. Due to the small dimensions, blocks and sliders must be assembled and matched carefully to ensure correct quality and tolerances.

## Dimensions

| Designation | H1  | W1 | Hole Pitch (P) | M1        |
|-------------|-----|----|----------------|-----------|
| MRU2M       | -   | 2  | 8              | M1x0.25   |
| MRU3M       | 2.6 | 3  | 10             | M1.6x0.35 |
| MRU5M       | 3.5 | 5  | 15             | M3x0.5    |
| MRU7M       | 4.7 | 7  | 15             | M3x0.5    |
| MRU9M       | 5.5 | 9  | 20             | M4x0.7    |
| MRU12M      | 7.5 | 12 | 25             | M4x0.7    |
| MRU15M      | 9.5 | 15 | 40             | M4x0.7    |