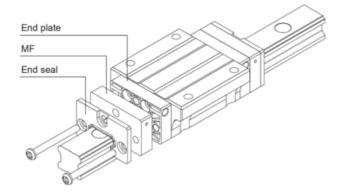

## **MF Container Self Lubricant**

Self-lubricant container MF is an option suitable for situations where re-lubrication is difficult or impossible to achieve.

Option MF consist of a small container filled with grease impregnated felt. The felt provides a continuous oil film directly and only on the four raceways of the rail profile. This results in a very precise and long-lived lubrication in exactly the most effective spots.

If option MF is selected, the block will be delivered without grease nipple.

Dimensions in mm.

\* MF contact surfaces are tolerance match to the guiderail to ensure perfect sealing