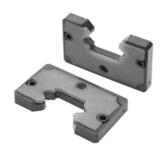

## **MF Container Self Lubricant**

Self-lubricant container MF is an option suitable for situations where re-lubrication is difficult or impossible to achieve.

Option MF consist of a small container filled with grease impregnated felt. The felt provides a continuous oil film directly and only on the four raceways of the rail profile. This results in a very precise and long-lived lubrication in exactly the most effective spots.

If option MF is selected, the block will be delivered without grease nipple.

Dimensions in mm.

\* MF contact surfaces are tolerance match to the guiderail to ensure perfect sealing