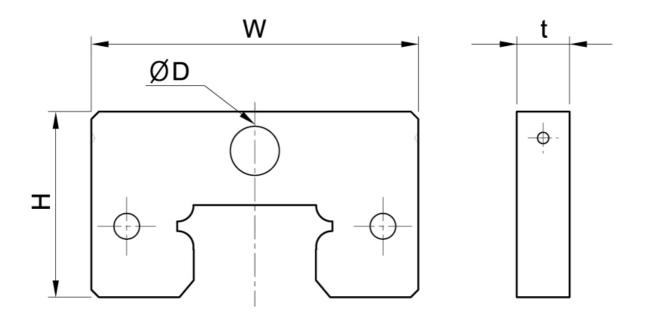

If option MF is selected, the block will be delivered without grease nipple.

Dimensions in mm.

\* MF contact surfaces are tolerance match to the guiderail to ensure perfect sealing

## **Dimensions**

| Designation | Block Type                           | W    | t | н    | D    |
|-------------|--------------------------------------|------|---|------|------|
| SBI15-MFA   | FL, FLL, HL, HLL, SL,<br>SLL, FV, SV | 33.4 | 7 | 20.2 | 4    |
| SBI20-MFA   | FL, FLL, SL, SLL                     | 43.4 | 7 | 24.6 | 6.5  |
| SBI20-MFB   | CL, CLL, FV, SV                      | 43.4 | 7 | 22.6 | 6.5  |
| SBI25-MFA   | FL, FLL, HL, HLL, SL,<br>SLL         | 47   | 7 | 29.7 | 6.5  |
| SBI25-MFB   | CL, CLL, FV, SV                      | 47   | 7 | 26.7 | 6.5  |
| SBI30-MFA   | FL, FLL, HL, HLL, SL,<br>SLL         | 59   | 8 | 34.2 | 6.5  |
| SBI35-MFA   | FL, FLL, HL, HLL, SL,<br>SLL         | 69   | 8 | 39.7 | 6.5  |
| SBI45-MFA   | FL, FLL, HL, HLL, SL,<br>SLL         | 85   | 8 | 49.7 | 10.5 |
| SBI55-MFA   | FL, FLL, HL, HLL, SL,<br>SLL         | 98   | 9 | 56   | 10.5 |
| SBI65-MFA   | FL, FLL, SL, SLL                     | 123  | 9 | 69   | 10.5 |