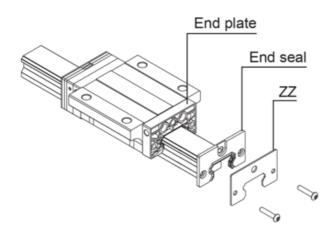

## **ZZ Steel Scraper**

Steel scrapers are used as outer shields if there is a need to wipe off large and potentially stick debris from the rail.

The steel scraper will protect and enhance the lifetime of the sealing system behind them.

Works both with the standard seal and option MF and DF.

Dimensions in mm.