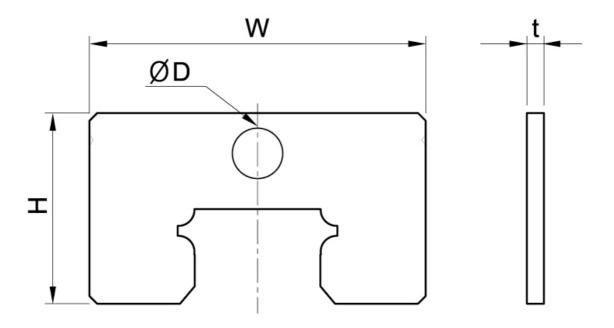

## **Dimensions**

| Designation | Block Type                           | W    | t   | Н    | D    |
|-------------|--------------------------------------|------|-----|------|------|
| SBI15-ZZA   | FL, FLL, HL, HLL, SL,<br>SLL, FV, SV | 33.4 | 1,2 | 20.2 | 4    |
| SBI20-ZZA   | FL, FLL, SL, SLL                     | 43.4 | 1.2 | 24.6 | 6.5  |
| SBI20-ZZB   | CL, CLL, FV, SV                      | 43.4 | 1.2 | 22.6 | 6.5  |
| SBI25-ZZA   | FL, FLL, HL, HLL, SL,<br>SLL         | 47   | 1.2 | 29.7 | 6.5  |
| SBI25-ZZB   | CL, CLL, FV, SV                      | 47   | 1.2 | 26.7 | 6.5  |
| SBI30-ZZA   | FL, FLL, HL, HLL, SL,<br>SLL         | 59   | 1.2 | 34.2 | 6.5  |
| SBI35-ZZA   | FL, FLL, HL, HLL, SL,<br>SLL         | 69   | 1.2 | 39.7 | 6.5  |
| SBI45-ZZA   | FL, FLL, HL, HLL, SL,<br>SLL         | 85   | 1.2 | 49.7 | 10.5 |
| SBI55-ZZA   | FL, FLL, HL, HLL, SL,<br>SLL         | 98   | 1.2 | 56   | 10.5 |
| SBI65-ZZA   | FL, FLL, SL, SLL                     | 123  | 1.2 | 69   | 10.5 |