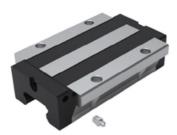

# **Side Mounted Grease Nipple**

Compatible with Linear Rail SBI.

When using a side grease nipple with SBI FL or FLL, you also need to use one or two FS nipple connectors, depending on the SBI size. See table below for details.

Dimensions in mm.

SBI 15-25 FL/FLL side grease fitting (require one FS nipple connector)

SBI SL side grease fitting

SBI 30-45 FL/FLL side grease fitting (require two FS nipple connectors)

SBI 55 and 65 FL/FLL side grease fitting