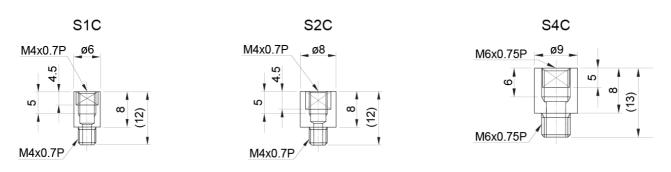

## FS nipple connector (for FL, FLL flange type only)

| Designation | Compatible with                          | Remark                                                                                                           | Thread   |
|-------------|------------------------------------------|------------------------------------------------------------------------------------------------------------------|----------|
| S1N         | SBI15                                    | -                                                                                                                | M4x0.7P  |
| S2N         | SBI20, SBI25                             | -                                                                                                                | M4x0.7P  |
| S3N         | SBI30, SBI35, SBI45                      | -                                                                                                                | M6x0.75P |
| S4N         | SBI55, SBI65                             | -                                                                                                                | PT 1/8   |
| S1C         | SBI15FL/FLL                              | FS nipple connector for FL, FLL flange type only                                                                 | M4x0.7P  |
| S2C         | SBI20FL/FLL, SBI25FL/FLL                 | FS nipple connector for FL, FLL flange type only                                                                 | M4x0.7P  |
| S4C         | SBI30FL/FLL, SBI35FL/FLL,<br>SBI45FL/FLL | FS nipple connector for FL, FLL flange type only. For size 30–45, two pieces of FS nipple connector are applied. | M6x0.75P |