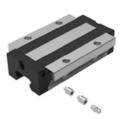

# **Side Mounted Grease Nipple**

Compatible with Linear Rail SBI.

When using a side grease nipple with SBI FL or FLL, you also need to use one or two FS nipple connectors, depending on the SBI size. See table below for details.

Dimensions in mm.

SBI 15-25 FL/FLL side grease fitting (require one FS nipple connector)

SBI SL side grease fitting

SBI 30-45 FL/FLL side grease fitting (require two FS nipple connectors)

SBI 55 and 65 FL/FLL side grease fitting