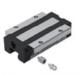

# **Side Mounted Grease Nipple**

Compatible with Linear Rail SBI.

When using a side grease nipple with SBI FL or FLL, you also need to use one or two FS nipple connectors, depending on the SBI size. See table below for details.

Dimensions in mm.

SBI 15-25 FL/FLL side grease fitting (require one FS nipple connector)

SBI SL side grease fitting

SBI 30-45 FL/FLL side grease fitting (require two FS nipple connectors)

SBI 55 and 65 FL/FLL side grease fitting