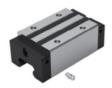

# **Side Mounted Grease Nipple**

Compatible with Linear Rail SBI.

When using a side grease nipple with SBI FL or FLL, you also need to use one or two FS nipple connectors, depending on the SBI size. See table below for details.

Dimensions in mm.

SBI 15-25 FL/FLL side grease fitting (require one FS nipple connector)

SBI SL side grease fitting

SBI 30-45 FL/FLL side grease fitting (require two FS nipple connectors)

SBI 55 and 65 FL/FLL side grease fitting