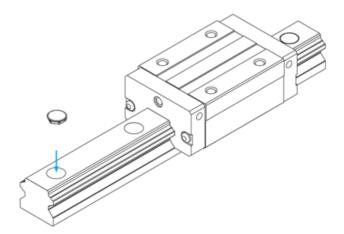

## **RC** Cap

Contaminants invade into the bolt holes of the rail and pollute the inside of the bearing. You can use hole caps made from hardened rubber to fill the holes. RC caps are provided with the rails.