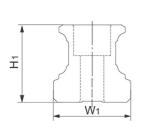

## Dimensions

| Designation | H1   | W1 | D x d x g1      | Hole Pitch (P) |
|-------------|------|----|-----------------|----------------|
| HRC15       | 15   | 15 | 7.5 x 4.5 x 5.3 | 60             |
| HRC20       | 20   | 20 | 9.5 x 6 x 8.5   | 60             |
| HRC25       | 23   | 23 | 11 x 7 x 9      | 60             |
| HRC30       | 27   | 28 | 14 x 9 x 12     | 80             |
| HRC35       | 32   | 34 | 14 x 9 x 12     | 80             |
| HRC45       | 39   | 45 | 20 x 14 x 17    | 105            |
| HRC55       | 45.7 | 53 | 24 x 16 x 20    | 120            |