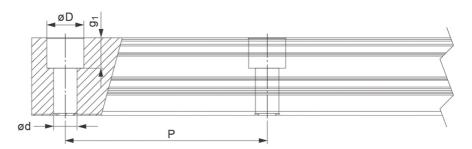

## Dimensions

| Designation | H1   | W1 | D x d x g1      | Hole Pitch (P) |
|-------------|------|----|-----------------|----------------|
| HRC15       | 15   | 15 | 7.5 x 4.5 x 5.3 | 60             |
| HRC20       | 20   | 20 | 9.5 x 6 x 8.5   | 60             |
| HRC25       | 23   | 23 | 11 x 7 x 9      | 60             |
| HRC30       | 27   | 28 | 14 x 9 x 12     | 80             |
| HRC35       | 32   | 34 | 14 x 9 x 12     | 80             |
| HRC45       | 39   | 45 | 20 x 14 x 17    | 105            |
| HRC55       | 45.7 | 53 | 24 x 16 x 20    | 120            |