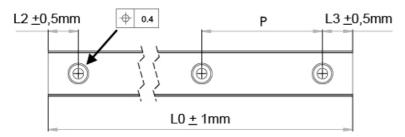

## **HRC Rail**

Counterbore from above. Cut to length acc. to request. Rails can be joint together for extra long lengths. Contact Rollco for more information.

Dimensions in mm.