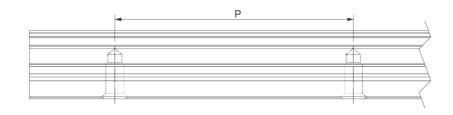

## **Dimensions**

| Designation | H1   | W1 | M x g3   | Hole Pitch (P) |
|-------------|------|----|----------|----------------|
| HRU15       | 15   | 15 | M5 x 8   | 60             |
| HRU20       | 20   | 20 | M6 x 10  | 60             |
| HRU25       | 23   | 23 | M6 x 12  | 60             |
| HRU30       | 27   | 28 | M8 x 15  | 80             |
| HRU35       | 32   | 34 | M8 x 15  | 80             |
| HRU45       | 39   | 45 | M12 x 19 | 105            |
| HRU55       | 45.7 | 53 | M14 x 24 | 120            |