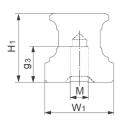

## **Dimensions**

| Designation | H1   | W1 | M x g3   | Hole Pitch (P) |
|-------------|------|----|----------|----------------|
| HRU15       | 15   | 15 | M5 x 8   | 60             |
| HRU20       | 20   | 20 | M6 x 10  | 60             |
| HRU25       | 23   | 23 | M6 x 12  | 60             |
| HRU30       | 27   | 28 | M8 x 15  | 80             |
| HRU35       | 32   | 34 | M8 x 15  | 80             |
| HRU45       | 39   | 45 | M12 x 19 | 105            |
| HRU55       | 45.7 | 53 | M14 x 24 | 120            |