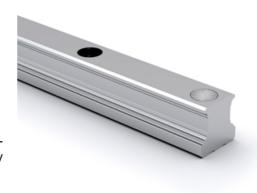

## **Metal-Plastic Cap**

The top of the cap is made of stainless steel and prevents dirt or scrap from piling up in the bolt hole, which may affect the end seal function.

The lower part of the cap is made of plastic and can be installed directly on the standard rail. There is no need to conduct other fine slot milling for bolt-hole.

The bolt-hole chamfer for standard rail is C0.2 mm. A non-bolt-hole chamfer rail is available on request for absolutely dust-proof applications. Please contact us for more information.

The cap is designed with supporting block to prop up the cap, fix the screw stably and prevent it from sinking.