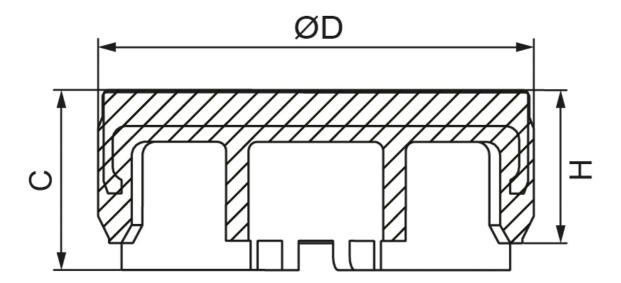

Dimensions in mm.

Cap before hammering (Plastic support)

Plastic support after hammering (8 supporting block become deformed, and fit with the screw.)

## **Dimensions**

| Designation | Н   | С   | D    |
|-------------|-----|-----|------|
| MPC-A4      | 1.7 | 2.0 | 7.7  |
| MPC-A5      | 3.4 | 4.0 | 9.7  |
| MPC-A6      | 2.9 | 3.5 | 11.3 |
| MPC-A8      | 3.9 | 4.5 | 14.3 |
| MPC-A12     | 5.0 | 5.6 | 20.4 |
| MPC-A14     | 6.0 | 6.5 | 24.4 |