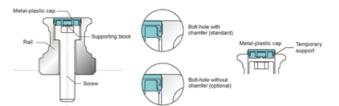

## **Metal-Plastic Cap**

The top of the cap is made of stainless steel and prevents dirt or scrap from piling up in the bolt hole, which may affect the end seal function.

The lower part of the cap is made of plastic and can be installed directly on the standard rail. There is no need to conduct other fine slot milling for bolt-hole.

The bolt-hole chamfer for standard rail is C0.2 mm. A non-bolt-hole chamfer rail is available on request for absolutely dust-proof applications. Please contact us for more information.

The cap is designed with supporting block to prop up the cap, fix the screw stably and prevent it from sinking.

Dimensions in mm.

Cap before hammering (Plastic support)

Plastic support after hammering (8 supporting block become deformed, and fit with the screw.)