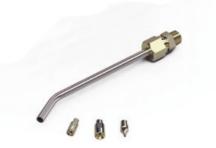

## Lubrication kit GP-PT1/8-01

The Lubrication Kit is with a supply nozzle (GT-1/8-M5) and three kinds of different nozzle adaptors(GH-M5-MR, GH-M5-06, GH-M5-08). The supply nozzle can be mount on the main body of common manual or pneumatic grease gun with PT1/8 tapped connector available on the market.

## **General Data**

| Designation                 | Description                                             |  |
|-----------------------------|---------------------------------------------------------|--|
| Lubrication kit GP-PT1/8-01 | Nozzle adaptors (GH-M5-MR, GH-M5-06, GH-M5-08) included |  |