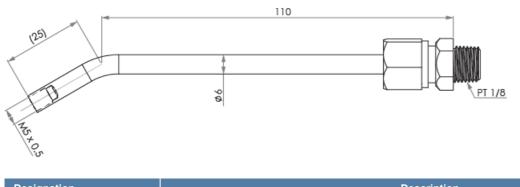

## Lubrication kit GP-PT1/8-01

The Lubrication Kit is with a supply nozzle (GT-1/8-M5) and three kinds of different nozzle adaptors(GH-M5-MR, GH-M5-06, GH-M5-08). The supply nozzle can be mount on the main body of common manual or pneumatic grease gun with PT1/8 tapped connector available on the market.

## **General Data**

| Designation                 | Description                                             |  |
|-----------------------------|---------------------------------------------------------|--|
| Lubrication kit GP-PT1/8-01 | Nozzle adaptors (GH-M5-MR, GH-M5-06, GH-M5-08) included |  |