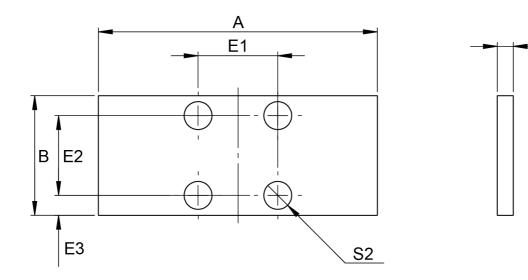

Dimensions in mm.

## Dimensions

| Designation | Α   | В  | S2  | E1 | E2 | E3  | h  |
|-------------|-----|----|-----|----|----|-----|----|
| PHK15-4     | 47  | 24 | M4  | 17 | 17 | 3.5 | 4  |
| PHK25-4     | 70  | 30 | M6  | 20 | 20 | 5   | 4  |
| PHK30-3     | 90  | 39 | M6  | 22 | 22 | 8.5 | 3  |
| PMK35-7     | 100 | 39 | M8  | 24 | 24 | 7.5 | 7  |
| PHK45-10    | 120 | 44 | M10 | 26 | 26 | 9   | 10 |