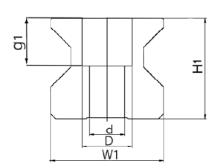

Dimensions in mm

## **Dimensions**

| Designation | H1   | W1 | D x d x g1    | Hole Pitch (P) |
|-------------|------|----|---------------|----------------|
| RMG25       | 24.5 | 23 | 11 x 7 x 11.5 | 30             |
| RMG35       | 32   | 34 | 15 x 9 x 17   | 40             |
| RMG45       | 40   | 45 | 20 x 14 x 19  | 52.5           |
| RMG55       | 48   | 53 | 24 x 16 x 22  | 60             |
| RMG65       | 55   | 63 | 26 x 18 x 26  | 75             |