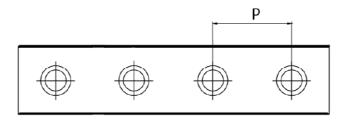

Dimensions in mm

## **Dimensions**

| Designation | H1   | W1 | D x d x g1    | Hole Pitch (P) |
|-------------|------|----|---------------|----------------|
| RMG25       | 24.5 | 23 | 11 x 7 x 11.5 | 30             |
| RMG35       | 32   | 34 | 15 x 9 x 17   | 40             |
| RMG45       | 40   | 45 | 20 x 14 x 19  | 52.5           |
| RMG55       | 48   | 53 | 24 x 16 x 22  | 60             |
| RMG65       | 55   | 63 | 26 x 18 x 26  | 75             |