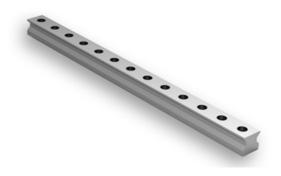

## **Rail RMG**

The Rollco Roller Guides are highly developed solutions for the high-tech industry. The optimized shape of the rails, the roller guides with logarithmic profiles and the integrated lubrication system multiplies the economical as well as the technical advantages.