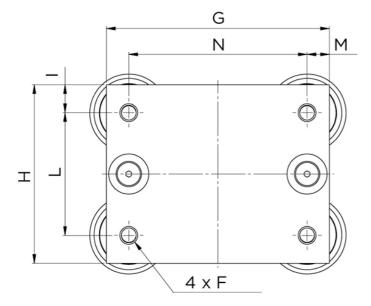

## Dimensions

| Designation | F  | G   | н  | I.   | L  | М  | N  | S  |
|-------------|----|-----|----|------|----|----|----|----|
| ССТ08       | M5 | 70  | 50 | 10   | 30 | 10 | 50 | 10 |
| CCT11       | M8 | 100 | 80 | 12.5 | 55 | 10 | 80 | 10 |