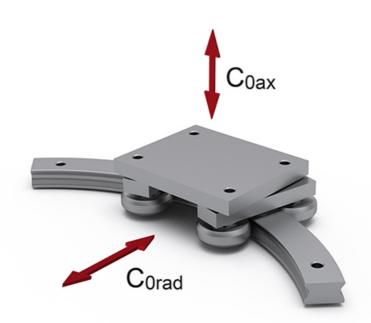

## **General Data**

| Designation | Weight (kg) | Load Capacity C0ax (N) | Load Capacity C0rad (N) |  |  |
|-------------|-------------|------------------------|-------------------------|--|--|
| ССТ08       | 0.45        | 400                    | 570                     |  |  |
| CCT11       | 1.10        | 1130                   | 1615                    |  |  |