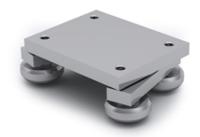

## ССТ

Sliders with four rollers, arranged in pairs, maintain the preload over the entire rail length. Pivoting roller mounts coupled with concentric and eccentric rollers allows for a smooth operation over complex rail layouts.