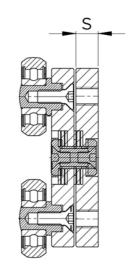

## Dimensions

| Designation | F  | G   | н  | I.   | L  | М  | N  | S  |
|-------------|----|-----|----|------|----|----|----|----|
| ССТ08       | M5 | 70  | 50 | 10   | 30 | 10 | 50 | 10 |
| CCT11       | M8 | 100 | 80 | 12.5 | 55 | 10 | 80 | 10 |