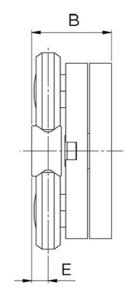

## Dimensions

| Designation | А    | В    | E   |
|-------------|------|------|-----|
| CKR01-CCT08 | 60   | 32.3 | 5.7 |
| CVR01-CCT08 | 60   | 32.3 | 5.7 |
| CKR05-CCT11 | 89.5 | 36.4 | 7.5 |
| CVR05-CCT11 | 89.5 | 36.4 | 7.5 |