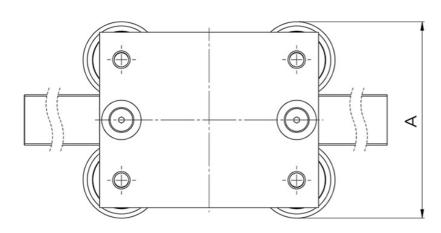

## Dimensions

| Designation | А    | В    | E   |
|-------------|------|------|-----|
| CKR01-CCT08 | 60   | 32.3 | 5.7 |
| CVR01-CCT08 | 60   | 32.3 | 5.7 |
| CKR05-CCT11 | 89.5 | 36.4 | 7.5 |
| CVR05-CCT11 | 89.5 | 36.4 | 7.5 |