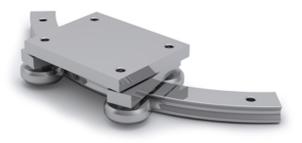

## **Mounted Slider & Rail**

The sliders with four rollers, arranged in pairs, maintain the preload over the entire rail length. Pivoting roller mounts coupled with concentric and eccentric rollers allows for a smooth operation over complex rail layouts.