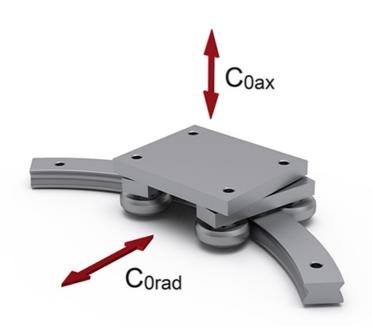

## **General Data**

| Designation | Load Capacity C0ax (N) Load Capacity C0rad (N) |      |  |
|-------------|------------------------------------------------|------|--|
| CKR01-CCT08 | 400                                            | 570  |  |
| CVR01-CCT08 | 400                                            | 570  |  |
| CKR05-CCT11 | 1130                                           | 1615 |  |
| CVR05-CCT11 | 1130                                           | 1615 |  |