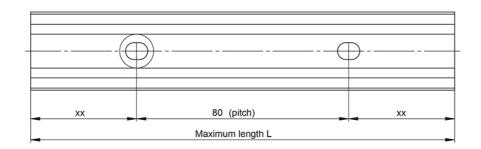

## Rail

SBTE: Standard zinc plated steel

SXTE: Stainless steel

Special lengths are available upon request. Please contact Rollco for more information.