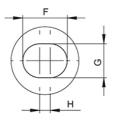

## **Dimensions**

| Designation | Α    | В    | С   | D    | E   | F   | G   | н | L    |
|-------------|------|------|-----|------|-----|-----|-----|---|------|
| SXTE20      | 19.2 | 10   | 2   | 7    | 3   | 7   | 5   | 2 | 4000 |
| SXTE30      | 29.5 | 15   | 2.5 | 10   | 4.5 | 8.4 | 6.4 | 2 | 4000 |
| SBTE45      | 45.7 | 24.5 | 4   | 15.5 | 6   | 11  | 9   | 2 | 6080 |
| SXTE45      | 45.7 | 24.5 | 4   | 15.5 | 6   | 11  | 9   | 2 | 6080 |