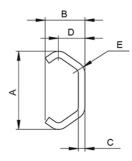

## **Dimensions**

| Designation | Α    | В    | С   | D    | E   | F   | G   | н | L    |
|-------------|------|------|-----|------|-----|-----|-----|---|------|
| SXTE20      | 19.2 | 10   | 2   | 7    | 3   | 7   | 5   | 2 | 4000 |
| SXTE30      | 29.5 | 15   | 2.5 | 10   | 4.5 | 8.4 | 6.4 | 2 | 4000 |
| SBTE45      | 45.7 | 24.5 | 4   | 15.5 | 6   | 11  | 9   | 2 | 6080 |
| SXTE45      | 45.7 | 24.5 | 4   | 15.5 | 6   | 11  | 9   | 2 | 6080 |