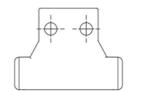

## **General Data**

Wiper WCST for T-rail

Wiper WCSU for U-rail

Wiper WCSK for K-rail

| Designation | Size | Compatible with |
|-------------|------|-----------------|
| ZK-WCST18   | 18   | T-rail          |
| ZK-WCST28   | 28   | T-rail          |
| ZK-WCST43   | 43   | T-rail          |
| ZK-WCST63   | 63   | T-rail          |
| ZK-WCSU18   | 18   | U-rail          |
| ZK-WCSU28   | 28   | U-rail          |
| ZK-WCSU43   | 43   | U-rail          |
| ZK-WCSU63   | 63   | U-rail          |
| ZK-WCSK43   | 43   | K-rail          |
| ZK-WCSK63   | 63   | K-rail          |