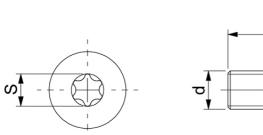

## **Dimensions**

| Designation        | Α    | L  | d         | D  | K | S   |
|--------------------|------|----|-----------|----|---|-----|
| Torx size 18 M4x8  | 7.2  | 8  | M4 x 0.7  | 8  | 2 | T20 |
| Torx size 28 M5x10 | 9    | 10 | M5 x 0.8  | 10 | 2 | T25 |
| Torx size 43 M8x16 | 14.6 | 16 | M8 x 1.25 | 16 | 3 | T40 |
| Torx size 63 M8x20 | 17.2 | 20 | M8 x 1.25 | 13 | 5 | T40 |