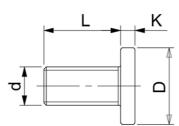

## **Dimensions**

| Designation        | Α    | L  | d         | D  | K | S   |
|--------------------|------|----|-----------|----|---|-----|
| Torx size 18 M4x8  | 7.2  | 8  | M4 x 0.7  | 8  | 2 | T20 |
| Torx size 28 M5x10 | 9    | 10 | M5 x 0.8  | 10 | 2 | T25 |
| Torx size 43 M8x16 | 14.6 | 16 | M8 x 1.25 | 16 | 3 | T40 |
| Torx size 63 M8x20 | 17.2 | 20 | M8 x 1.25 | 13 | 5 | T40 |