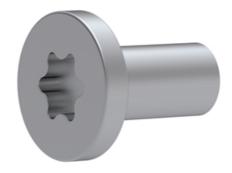

## **Fixing screws**

When a rail with counterbored holes is delivered, the Torx® screws are provided in the right quantity.