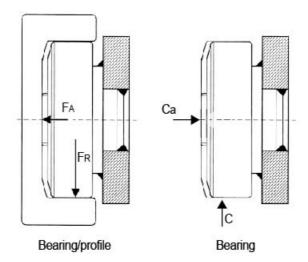

## **General Data**

FA = System Load Capacity Axial FR = System Load Capacity Radial Ca = Dynamic Load Capacity Axial C = Dynamic Load Capacity Radial

| Designation | System Load Capacity Radial (N) | System Load Capacity Axial (N) |  |  |  |  |
|-------------|---------------------------------|--------------------------------|--|--|--|--|
| PAS100.0200 | 2500                            | 900                            |  |  |  |  |
| PAS125.0200 | 6000                            | 1300                           |  |  |  |  |