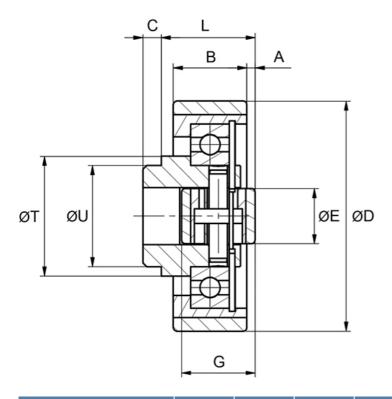

## **Dimensions**

| Designation | Α   | В  | С  | D     | E  | G  | L  | T  | U  |  |
|-------------|-----|----|----|-------|----|----|----|----|----|--|
| PAS100.0200 | 6.5 | 25 | 8  | 101.2 | 15 | 40 | 41 | 51 | 45 |  |
| PAS125.0200 | 4.5 | 40 | 10 | 125   | 30 | 40 | 51 | 65 | 55 |  |