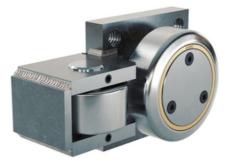

## STR----.4200

• Completely made of 1.4301 stainless steel with bearing bush out of synthetic material.

Use profile UP---.0780

Dimensions in mm.

Roller Type: Stainless Sizes Available: 70; 80