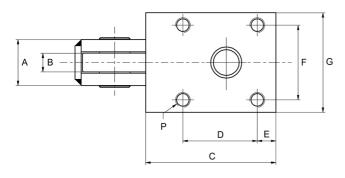

## Dimensions

| Designation | A  | В  | С   | D   | E  | F    | G   | н    | I    |
|-------------|----|----|-----|-----|----|------|-----|------|------|
| STR070.4200 | 37 | 15 | 105 | 60  | 15 | 60   | 80  | 48.5 | 15   |
| STR080.4200 | 37 | 15 | 105 | 60  | 15 | 60   | 80  | 48.5 | 15   |
|             |    |    |     |     |    |      |     |      |      |
| Designation | J  | к  |     | М   | Ν  | 0    |     | P    | R    |
| STR070.4200 | 40 | 90 | 1   | 162 | 55 | Ø 55 | 4 > | (M12 | Ø 52 |
| STR080.4200 | 40 | 90 | 1   | 162 | 55 | Ø 55 | 4 > | (M12 | Ø 52 |