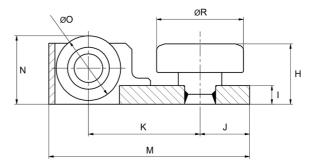

## Dimensions

| Designation | A  | В  | С   | D   | E  | F    | G   | н    | I    |
|-------------|----|----|-----|-----|----|------|-----|------|------|
| STR070.4200 | 37 | 15 | 105 | 60  | 15 | 60   | 80  | 48.5 | 15   |
| STR080.4200 | 37 | 15 | 105 | 60  | 15 | 60   | 80  | 48.5 | 15   |
|             |    |    |     |     |    |      |     |      |      |
| Designation | J  | к  |     | М   | Ν  | 0    |     | P    | R    |
| STR070.4200 | 40 | 90 | 1   | 162 | 55 | Ø 55 | 4 > | (M12 | Ø 52 |
| STR080.4200 | 40 | 90 | 1   | 162 | 55 | Ø 55 | 4 > | (M12 | Ø 52 |