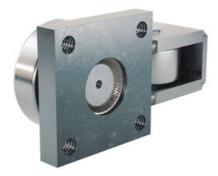

## STR----.4200

• Completely made of 1.4301 stainless steel with bearing bush out of synthetic material.

Use profile UP---.0780

Dimensions in mm.

Roller Type: Stainless Sizes Available: 70; 80