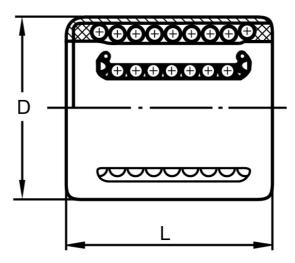

## Dimensions

| Designation | I. | D  | L  | External Seals |
|-------------|----|----|----|----------------|
| KH0622PP    | 6  | 12 | 22 | -              |
| KH0824PP    | 8  | 15 | 24 | -              |
| KH1026PP    | 10 | 17 | 26 | -              |
| KH1228PP    | 12 | 19 | 28 | G 12 x 19 x 3  |
| KH1428PP    | 14 | 21 | 28 | G 14 x 21 x 3  |
| KH1630PP    | 16 | 24 | 30 | G 16 x 24 x 3  |
| KH2030PP    | 20 | 28 | 30 | G 20 x 28 x 4  |
| KH2540PP    | 25 | 35 | 40 | G 25 x 35 x 4  |
| KH3050PP    | 30 | 40 | 50 | G 30 x 40 x 4  |
| KH4060PP    | 40 | 52 | 60 | G 40 x 52 x 5  |
| KH5070PP    | 50 | 62 | 70 | -              |