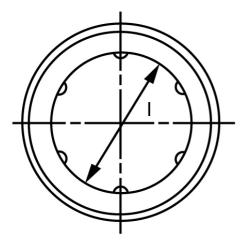

## Dimensions

| Designation | I. | D  | L  | External Seals |
|-------------|----|----|----|----------------|
| KH0622PP    | 6  | 12 | 22 | -              |
| KH0824PP    | 8  | 15 | 24 | -              |
| KH1026PP    | 10 | 17 | 26 | -              |
| KH1228PP    | 12 | 19 | 28 | G 12 x 19 x 3  |
| KH1428PP    | 14 | 21 | 28 | G 14 x 21 x 3  |
| KH1630PP    | 16 | 24 | 30 | G 16 x 24 x 3  |
| KH2030PP    | 20 | 28 | 30 | G 20 x 28 x 4  |
| KH2540PP    | 25 | 35 | 40 | G 25 x 35 x 4  |
| KH3050PP    | 30 | 40 | 50 | G 30 x 40 x 4  |
| KH4060PP    | 40 | 52 | 60 | G 40 x 52 x 5  |
| KH5070PP    | 50 | 62 | 70 | -              |