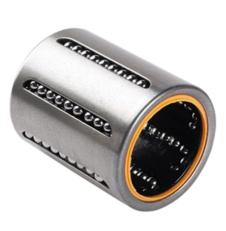

## ROLLCO LINEAR SOLUTIONS YOUR WAY

## KH

Dimensions in mm. Other types available on request.

Material: N/A



## **General Data**

| Designation | Dynamic Load Capacity (N) | Static Load Capacity (N) |  |
|-------------|---------------------------|--------------------------|--|
| KH0622PP    | 400                       | 239                      |  |
| KH0824PP    | 435                       | 280                      |  |
| KH1026PP    | 500                       | 370                      |  |
| KH1228PP    | 620                       | 510                      |  |
| KH1428PP    | 620                       | 520                      |  |
| KH1630PP    | 800                       | 620                      |  |
| KH2030PP    | 950                       | 790                      |  |
| KH2540PP    | 1990                      | 1670                     |  |
| KH3050PP    | 2800 2700