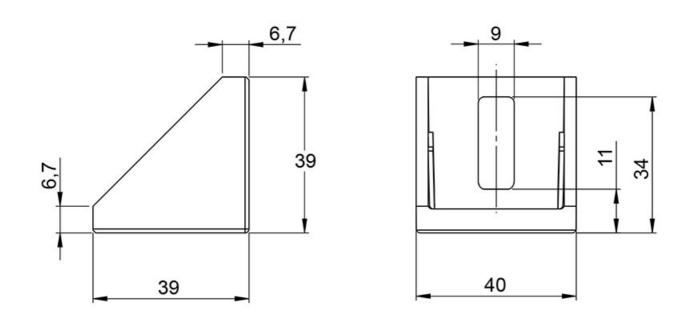

## **Angle Bracket**

Dimensions in mm.

Rollco Norge AS • Industrigata 6 • 3414 Lierstranda • Norge Tel. +47 32 84 00 34 • info@rollco.no • Org.nr 984 962 983 Page 1 of 2 Every care has been taken to ensure the accuracy of the information in this document, but we take no liability for any errors or omissions. We reserve the right to make changes without prior notice.