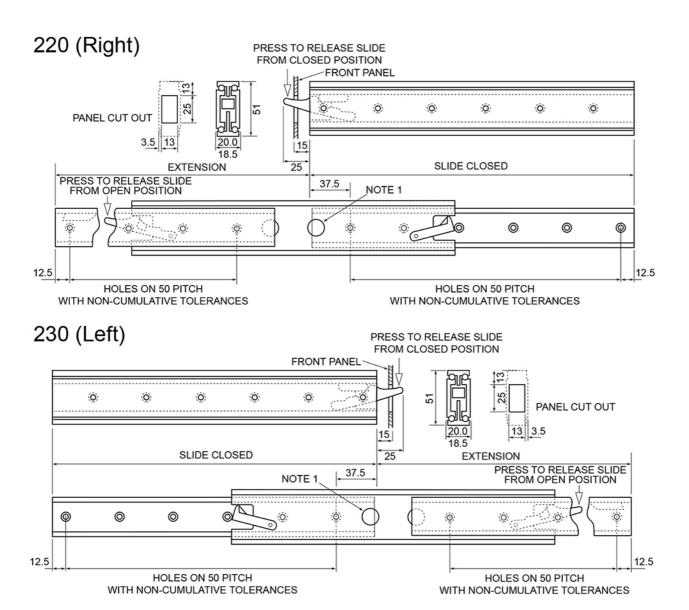

## 220 (Right) & 230 (Left) Lock in / Lock out - 100% Extension

Note 1: 15 mm dia. holes in centre allow easy access to fixing holes. M5 countersunk head screws to BS4183 are recommended for fixing.

Note 2: Elongated holes should be provided in either the framework or chassis to give adjustment if it is necessary for the panel to fit tight against the framework.

All dimensions in mm. Please contact us for CAD-files.

System Load Capacity value refers to a pair of rails.

Material: Aluminium 6063A TF. Anodized to ISO 7599

AA10.

Extension: 100%