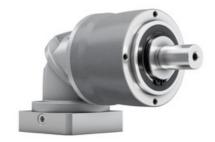

## **NPK** bevel gearbox

Versatile right-angle planetary gearbox. Based on the NP gearbox with an additional bevel-gear input stage. Used where space-constraints does not allow an in-line assembly with the motor. With LP+ B14 output geometry. Smooth or keyed output shaft. The stated maximal backlash is kept throughout the lifetime of the gearbox. Contact Rollco for CAD-files.

**Ratio:** 3-100

Max. Torque (Nm): 14 - 700

Other models: food-grade lubrication