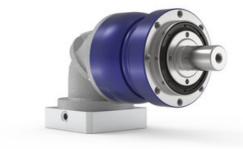

## **NPLK** bevel gearbox

Versatile right-angle planetary gearbox. Based on the NPL gearbox with an additional bevel-gear input stage. Used where space-constraints does not allow an in-line assembly with the motor. With LP+ B14 output geometry. Smooth or keyed cylindrical output shaft or DIN 5480 involute splined shaft. Reinforced output bearings enable applications with high radial and axial shaft loads. The stated maximal backlash is kept throughout the lifetime of the gearbox.

Contact Rollco for CAD-files.

**Ratio: 3-100** 

Max. Torque (Nm): 33 - 700

Other models: food-grade lubrication

mage by WITTENSTEIN