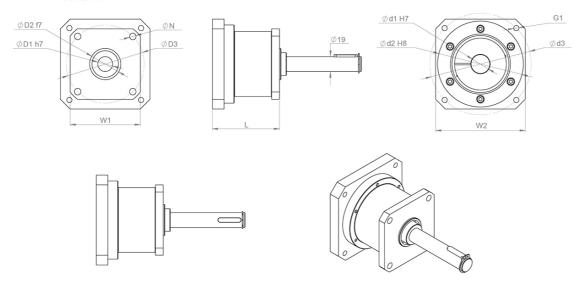

## RHL80

## RHL110

| Designation                      | Compatible with | D1 | D2  | D3  | G1 |
|----------------------------------|-----------------|----|-----|-----|----|
| RHL80-H16-CPS015 Adapter kit     | RHL80           | 14 | 60  | 75  | M5 |
| RHL110-H19-CPS035<br>Adapter kit | RHL110          | 24 | 110 | 130 | M8 |

| Designation                      | N1  | L  | W1    | W2      |
|----------------------------------|-----|----|-------|---------|
| RHL80-H16-CPS015 Adapter kit     | 6.4 | 62 | 60x60 | 70x70   |
| RHL110-H19-CPS035<br>Adapter kit | 8.4 | 86 | 90x90 | 115x115 |