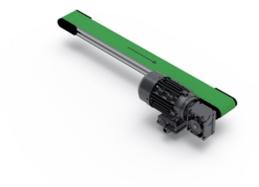

## BF40E

This is a selection of BF40E standard conveyor sizes. Given speeds are based on using an MS63B-4 with the appropriate SB030 gear.

Recommended max. load 75 kg. The recommended max load is evenly spread over the entire conveyor and is in relation to a nominal width and length.

## **General Data**

| Designation | Width (mm) |
|-------------|------------|
| BF40E - 40  | 40         |
| BF40E - 80  | 80         |
| BF40E - 120 | 120        |
| BF40E - 160 | 160        |
| BF40E - 200 | 200        |
| BF40E - 250 | 250        |
| BF40E - 300 | 300        |
| BF40E - 350 | 350        |
| BF40E - 400 | 400        |