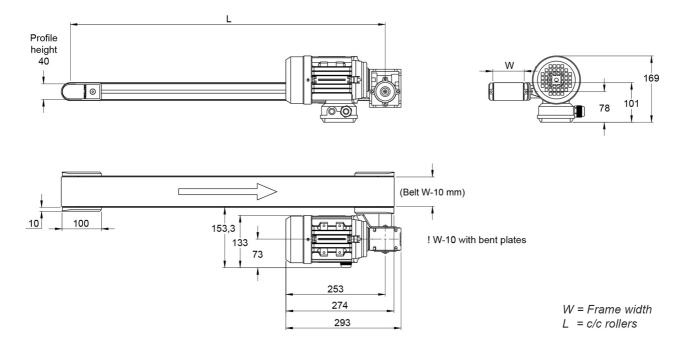

Dimensions in mm.

For other dimensions please contact Rollco.

Length (mm): Up to 4000

Gear ratio (I): 5 / 7.5 / 10 / 15 / 20 / 25 / 30 / 40 / 50 Speed (m/min): 37 (37.3) / 25 (24.9) / 19 (18.7) / 12 (12.4) /

9 (9.4) / 8 (7.5) / 6 (6.2) / 5 (4.7) / 4 (3.7)

Drive side: Right/left

Motor Position: Horizontal/vertical — 1-4

## BF40E Drive holder

| Gear ratio (I) | Speed (m/min) |
|----------------|---------------|
| 5              | 37 (37,3)     |
| 7,5            | 25 (24,9)     |
| 10             | 19 (18,7)     |
| 15             | 12 (12,4)     |
| 20             | 9 (9,4)       |
| 25             | 8 (7,5)       |
| 30             | 6 (6,2)       |
| 40             | 5 (4,7)       |
| 50             | 4 (3,7)       |

## **General Data**

| Designation | Width (mm) |
|-------------|------------|
| BF40E - 40  | 40         |
| BF40E - 80  | 80         |
| BF40E - 120 | 120        |
| BF40E - 160 | 160        |
| BF40E - 200 | 200        |
| BF40E - 250 | 250        |
| BF40E - 300 | 300        |
| BF40E - 350 | 350        |
| BF40E - 400 | 400        |