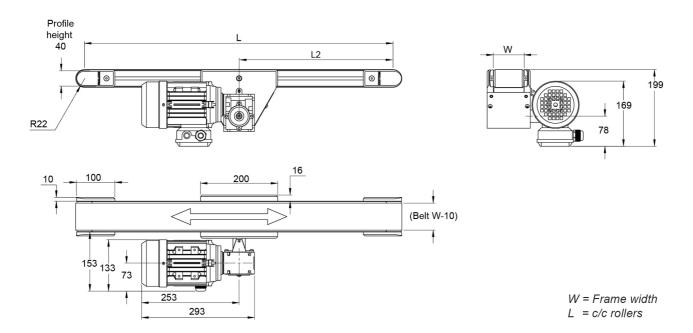

## BF40M

This is a selection of BF40M standard conveyor sizes. Given speeds are based on using an MS63B-4 with the appropriate SB030 gear.

Recommended max. load 75 kg. The recommended max load is evenly spread over the entire conveyor and is in relation to a nominal width and length.

Dimensions in mm.

For other dimensions please contact Rollco.

Length (mm): Up to 4000

Gear ratio (I): 5 / 7.5 / 10 / 15 / 20 / 25 / 30 / 40 / 50 Speed (m/min): 37 (37.3) / 25 (24.9) / 19 (18.7) / 12 (12.4) /

9 (9.4) / 8 (7.5) / 6 (6.2) / 5 (4.7) / 4 (3.7)

Drive side: Right/left

Motor Position: Horizontal/vertical — 1-4

## **General Data**

| Designation | Width (mm) |
|-------------|------------|
| BF40M - 40  | 40         |
| BF40M - 80  | 80         |
| BF40M - 120 | 120        |
| BF40M - 160 | 160        |
| BF40M - 200 | 200        |
| BF40M - 250 | 250        |
| BF40M - 300 | 300        |
| BF40M - 350 | 350        |
| BF40M - 400 | 400        |