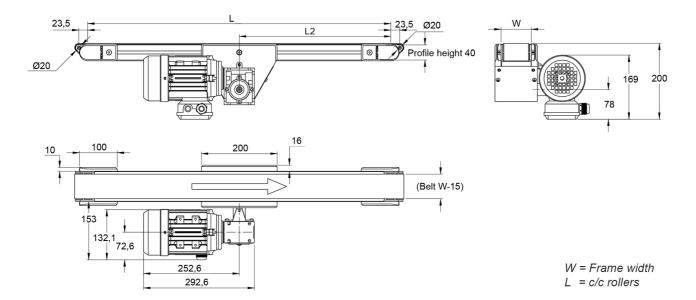

Dimensions in mm.

For other dimensions please contact Rollco.

Length (mm): Up to 4000

Gear ratio (I): 5 / 7.5 / 10 / 15 / 20 / 25 / 30 / 40 / 50 Speed (m/min): 37 (37.3) / 25 (24.9) / 19 (18.7) / 12 (12.4) /

9 (9.4) / 8 (7.5) / 6 (6.2) / 5 (4.7) / 4 (3.7)

Drive side: Right/left

Motor Position: Horizontal/vertical — 1-4

## BF40M Drive holder

| Gear ratio (I) | Speed (m/min) |
|----------------|---------------|
| 5              | 37 (37,3)     |
| 7,5            | 25 (24,9)     |
| 10             | 19 (18,7)     |
| 15             | 12 (12,4)     |
| 20             | 9 (9,4)       |
| 25             | 8 (7,5)       |
| 30             | 6 (6,2)       |
| 40             | 5 (4,7)       |
| 50             | 4 (3,7)       |