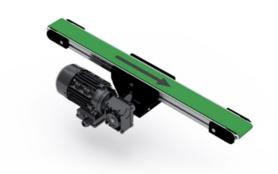

## **BF40MDK**

This is a selection of BF40MDK standard conveyor sizes. Given speeds are based on using an MS63B-4 with the appropriate SB030 gear.

Recommended max. load 75 kg. The recommended max load is evenly spread over the entire conveyor and is in relation to a nominal width and length.

## **General Data**

| Designation   | Width (mm) |
|---------------|------------|
| BF40MDK - 40  | 40         |
| BF40MDK - 80  | 80         |
| BF40MDK - 120 | 120        |
| BF40MDK - 160 | 160        |
| BF40MDK - 200 | 200        |
| BF40MDK - 250 | 250        |
| BF40MDK - 300 | 300        |
| BF40MDK - 350 | 350        |
| BF40MDK - 400 | 400        |