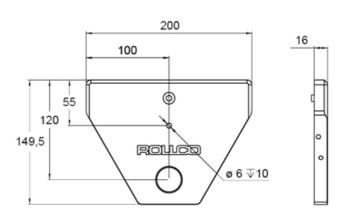

## 13/2011000000 8. Screw 9. Distance BF40 10. S8030 63B14 H14 11. MS63B-4 0, 18kW 230/400V B14 12. Washer KB 5,3x20x1,25 A2K 13. PS1195 Screw K6S M5x12