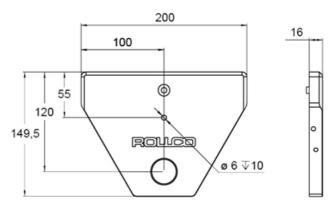

# **BF40M Drive holder**

Rollco Norge AS • Industrigata 6 • 3414 Lierstranda • Norge Tel. +47 32 84 00 34 • info@rollco.no • Org.nr 984 962 983 Page Every care has been taken to ensure the accuracy of the information in this document, but we take no liability for any errors or omissions. We reserve the right to make changes without prior notice