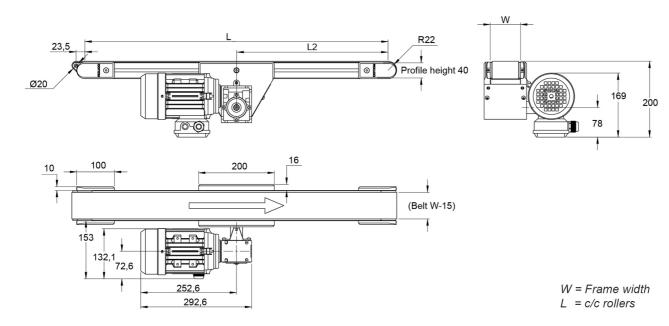

Dimensions in mm.

For other dimensions please contact Rollco.

Length (mm): Up to 4000 Gear ratio (I): 5 / 7.5 / 10 / 15 / 20 / 25 / 30 / 40 / 50 Speed (m/min): 37 (37.3) / 25 (24.9) / 19 (18.7) / 12 (12.4) / 9 (9.4) / 8 (7.5) / 6 (6.2) / 5 (4.7) / 4 (3.7) Drive side: Right/left Motor Position: Horizontal/vertical — 1-4

#### Gear ratio (I) Speed (m/min) 5 37 (37,3) 7,5 25 (24,9) 10 19 (18,7) 15 12 (12,4) 20 9 (9,4) 25 8 (7,5) 30 6 (6,2) 5 (4,7) 40 50 4(3,7)

### **General Data**

| Designation   | Width (mm) |
|---------------|------------|
| BF40MIK - 40  | 40         |
| BF40MIK - 80  | 80         |
| BF40MIK - 120 | 120        |
| BF40MIK - 160 | 160        |
| BF40MIK - 200 | 200        |
| BF40MIK - 250 | 250        |
| BF40MIK - 300 | 300        |
| BF40MIK - 350 | 350        |
| BF40MIK - 400 | 400        |