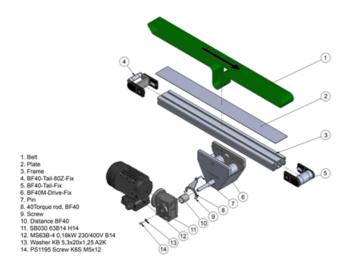

# **BF40M Drive holder**

Rollco Norge AS • Industrigata 6 • 3414 Lierstranda • Norge Tel. +47 32 84 00 34 • info@rollco.no • Org.nr 984 962 983 Page Every care has been taken to ensure the accuracy of the information in this document, but we take no liability for any errors or omissions. We reserve the right to make changes without prior notice