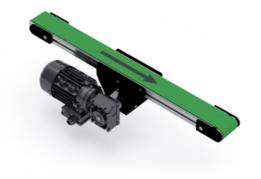

## **BF40MIK**

This is a selection of BF40MIK standard conveyor sizes. Given speeds are based on using an MS63B-4 with the appropriate SB030 gear.

Recommended max. load 75 kg. The recommended max load is evenly spread over the entire conveyor and is in relation to a nominal width and length.

### **General Data**

| Designation   | Width (mm) |
|---------------|------------|
| BF40MIK - 40  | 40         |
| BF40MIK - 80  | 80         |
| BF40MIK - 120 | 120        |
| BF40MIK - 160 | 160        |
| BF40MIK - 200 | 200        |
| BF40MIK - 250 | 250        |
| BF40MIK - 300 | 300        |
| BF40MIK - 350 | 350        |
| BF40MIK - 400 | 400        |