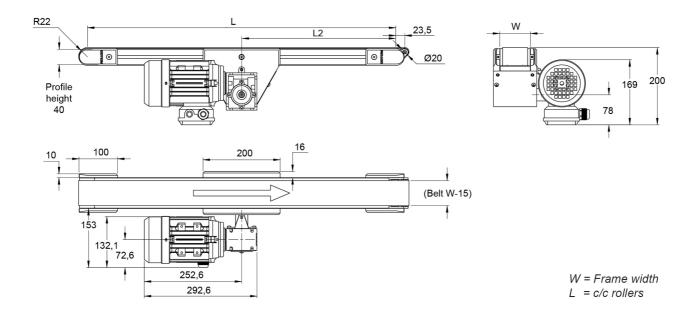

Dimensions in mm.

For other dimensions please contact Rollco.

Length (mm): Up to 4000

Gear ratio (I): 5 / 7.5 / 10 / 15 / 20 / 25 / 30 / 40 / 50 Speed (m/min): 37 (37.3) / 25 (24.9) / 19 (18.7) / 12 (12.4) /

9 (9.4) / 8 (7.5) / 6 (6.2) / 5 (4.7) / 4 (3.7)

Drive side: Right/left

Motor Position: Horizontal/vertical — 1-4

## BF40M Drive holder

| Gear ratio (I) | Speed (m/min) |
|----------------|---------------|
| 5              | 37 (37,3)     |
| 7,5            | 25 (24,9)     |
| 10             | 19 (18,7)     |
| 15             | 12 (12,4)     |
| 20             | 9 (9,4)       |
| 25             | 8 (7,5)       |
| 30             | 6 (6,2)       |
| 40             | 5 (4,7)       |
| 50             | 4 (3,7)       |