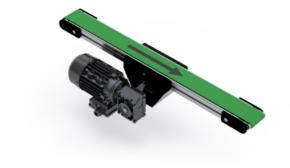

## **BF40MOK**

This is a selection of BF40MOK standard conveyor sizes. Given speeds are based on using an MS63B-4 with the appropriate SB030 gear.

Recommended max. load 75 kg. The recommended max load is evenly spread over the entire conveyor and is in relation to a nominal width and length.

## **General Data**

| Designation   | Width (mm) |
|---------------|------------|
| BF40MOK - 40  | 40         |
| BF40MOK - 80  | 80         |
| BF40MOK - 120 | 120        |
| BF40MOK - 160 | 160        |
| BF40MOK - 200 | 200        |
| BF40MOK - 250 | 250        |
| BF40MOK - 300 | 300        |
| BF40MOK - 350 | 350        |
| BF40MOK - 400 | 400        |
|               | ·          |