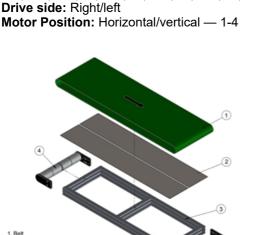

## BF80E

This table shows a selection of BF80E standard conveyor sizes. Given speeds are based on using an MS71A-4 with the appropriate SB050 gear.

Recommended max. load 150 kg. The recommended max load is evenly spread over the entire conveyor and is in relation to a nominal width and length.

Dimensions in mm.

For other dimensions please contact Rollco.

Length (mm): Up to 6000

Gear ratio (I): 10 / 15 / 20 / 25 / 30 / 40 / 50 / 60 / 80 / 100 Speed (m/min): 36 (36.2) / 24 (24.3) / 18 (18.2) / 15 (14.5) /

> (11) (12)

12 (12.2) / 9 (9.3) / 7 (7.4) / 6 (6.1) / 5 (4.5) / 4 (3.7)



## Gear ratio (I) Speed (m/min) 10 36 (36,2) 15 24 (24,3) 20 18 (18,2) 25 15 (14,5) 30 12 (12,2) 40 9 (9,3) 50 7 (7,4) 60 6 (6,1) 80 5 (4,5) 4 (3,7) 100



## BF80E Drive holder



## **General Data**



| Designation  | Width (mm) |
|--------------|------------|
| BF80E - 500  | 500        |
| BF80E - 600  | 600        |
| BF80E - 700  | 700        |
| BF80E - 800  | 800        |
| BF80E - 900  | 900        |
| BF80E - 1000 | 1000       |