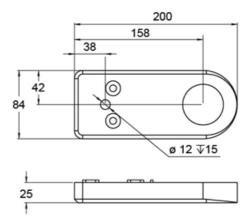

## BF80E

This table shows a selection of BF80E standard conveyor sizes. Given speeds are based on using an MS71A-4 with the appropriate SB050 gear.

Recommended max. load 150 kg. The recommended max load is evenly spread over the entire conveyor and is in relation to a nominal width and length.

Dimensions in mm.

For other dimensions please contact Rollco.

Length (mm): Up to 6000

Gear ratio (I): 10 / 15 / 20 / 25 / 30 / 40 / 50 / 60 / 80 / 100 Speed (m/min): 36 (36.2) / 24 (24.3) / 18 (18.2) / 15 (14.5) /

> (11) (12)

12 (12.2) / 9 (9.3) / 7 (7.4) / 6 (6.1) / 5 (4.5) / 4 (3.7)



## Gear ratio (I) Speed (m/min) 10 36 (36,2) 15 24 (24,3) 20 18 (18,2) 25 15 (14,5) 30 12 (12,2) 40 9 (9,3) 50 7 (7,4) 60 6 (6,1) 80 5 (4,5) 4 (3,7) 100



## BF80E Drive holder



## **General Data**



| Designation  | Width (mm) |
|--------------|------------|
| BF80E - 500  | 500        |
| BF80E - 600  | 600        |
| BF80E - 700  | 700        |
| BF80E - 800  | 800        |
| BF80E - 900  | 900        |
| BF80E - 1000 | 1000       |