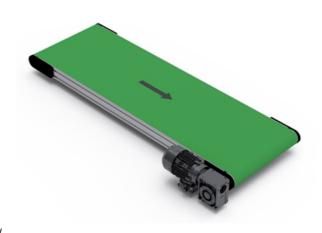

## BF80E

This table shows a selection of BF80E standard conveyor sizes. Given speeds are based on using an MS71A-4 with the appropriate SB050 gear.

Recommended max. load 150 kg. The recommended max load is evenly spread over the entire conveyor and is in relation to a nominal width and length.

## **General Data**

| Designation  | Width (mm) |
|--------------|------------|
| BF80E - 500  | 500        |
| BF80E - 600  | 600        |
| BF80E - 700  | 700        |
| BF80E - 800  | 800        |
| BF80E - 900  | 900        |
| BF80E - 1000 | 1000       |