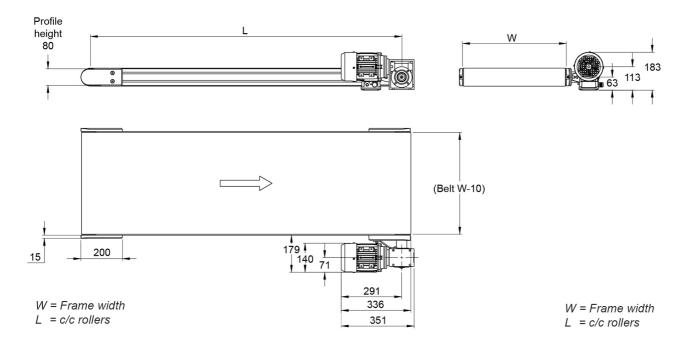

Dimensions in mm.

For other dimensions please contact Rollco.

Length (mm): Up to 6000

Gear ratio (I): 10 / 15 / 20 / 25 / 30 / 40 / 50 / 60 / 80 / 100 Speed (m/min): 36 (36.2) / 24 (24.3) / 18 (18.2) / 15 (14.5) /