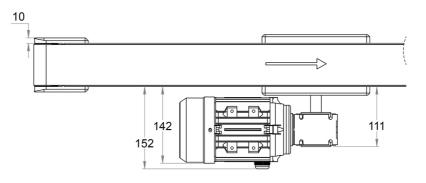

## **Motors for BF40**

This is a selection of standard motors available for our BF40 series.

We can customise the drive shaft to accommodate many different motors and gear choices. Please contact Rollco for more information.

Dimensions in mm.

## NOTE!

Other motors and frequency converters are available on request. Individual motors are not tested. Motors and gears are not assembled to the unit.





## **General Data**

## MS63/SB030 (BF40)





| Designation | Voltage (V) | Power (kW) | Frequency (Hz) | Current (A) | Speed (rpm) |
|-------------|-------------|------------|----------------|-------------|-------------|
| MS63A-4     | 230/400     | 0.12       | 50             | 0.82 / 0.47 | 1350        |
| MS63B-4     | 230/400     | 0.18       | 50             | 1.18 / 0.68 | 1350        |
| MS63C-4     | 230/400     | 0.25       | 50             | 1.58 / 0.91 | 1340        |
| ML63B-4     | 230/400     | 0.18       | 50             | 1.36        | 1340        |

| Designation | Protection Class | Phase | Code |
|-------------|------------------|-------|------|
| MS63A-4     | IP55             | 3     | 1    |
| MS63B-4     | IP55             | 3     | 2    |
| MS63C-4     | IP55             | 3     | 3    |
| ML63B-4     | IP5