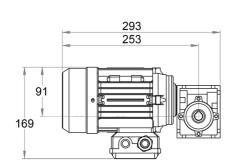

## **Motors for BF40**

This is a selection of standard motors available for our BF40 series.

We can customise the drive shaft to accommodate many different motors and gear choices. Please contact Rollco for more information.

Dimensions in mm.

## NOTE!

Other motors and frequency converters are available on request. Individual motors are not tested. Motors and gears are not assembled to the unit.





## **General Data**

## MS63/SB030 (BF40)





| Designation | Voltage (V) | Power (kW) | Frequency (Hz) | Current (A) | Speed (rpm) |
|-------------|-------------|------------|----------------|-------------|-------------|
| MS63A-4     | 230/400     | 0.12       | 50             | 0.82 / 0.47 | 1350        |
| MS63B-4     | 230/400     | 0.18       | 50             | 1.18 / 0.68 | 1350        |
| MS63C-4     | 230/400     | 0.25       | 50             | 1.58 / 0.91 | 1340        |
| ML63B-4     | 230/400     | 0.18       | 50             | 1.36        | 1340        |

| Designation | Protection Class | Phase | Code |
|-------------|------------------|-------|------|
| MS63A-4     | IP55             | 3     | 1    |
| MS63B-4     | IP55             | 3     | 2    |
| MS63C-4     | IP55             | 3     | 3    |
| ML63B-4     | I