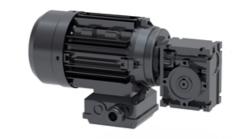

## **Motors for BF40**

This is a selection of standard motors available for our BF40 series.

We can customise the drive shaft to accommodate many different motors and gear choices. Please contact Rollco for more information.

## MS63/SB030 (BF40)

| Designation | Voltage (V) | Power (kW) | Frequency (Hz) | Current (A) | Speed (rpm) |
|-------------|-------------|------------|----------------|-------------|-------------|
| MS63A-4     | 230/400     | 0.12       | 50             | 0.82 / 0.47 | 1350        |
| MS63B-4     | 230/400     | 0.18       | 50             | 1.18 / 0.68 | 1350        |
| MS63C-4     | 230/400     | 0.25       | 50             | 1.58 / 0.91 | 1340        |
| ML63B-4     | 230/400     | 0.18       | 50             | 1.36        | 1340        |