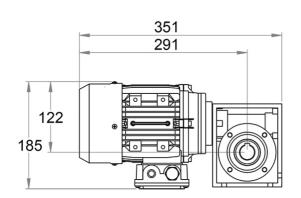

## **Motors for BF80**

This is a selection of standard motors available for our BF80 series.

We can customise the drive shaft to accommodate many different motors and gear choices. Please contact Rollco for more information.

Dimensions in mm.

## NOTE!

Other motors and frequency converters are available on request. Individual motors are not tested. Motors and gears are not assembled to the unit.





## **General Data**

## MS71/SB050 (BF80)





| Designation | Voltage (V) | Power (kW) | Frequency (Hz) | Current (A) | Speed (rpm) |
|-------------|-------------|------------|----------------|-------------|-------------|
| MS71A-4     | 230/400     | 0.25       | 50             | 1.46 / 0.84 | 1350        |
| MS71B-4     | 230/400     | 0.37       | 50             | 1.93 / 1.11 | 1370        |
| MS80A-4     | 230/400     | 0.55       | 50             | 2.75 / 1.58 | 1370        |
| MS63B-4     | 230/400     | 0.18       | 50             | 1.1 / 0.63  | 1365        |

| Designation | Protection Class | Code |  |
|-------------|------------------|------|--|
| MS71A-4     | IP55             | 5    |  |
| MS71B-4     | IP55             | 6    |  |
| MS80A-4     | IP55             | 7    |  |
| MS63B-4     | IP55             | 8    |