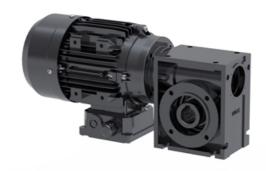

## **Motors for BF80**

This is a selection of standard motors available for our BF80 series.

We can customise the drive shaft to accommodate many different motors and gear choices. Please contact Rollco for more information.

## MS71/SB050 (BF80)

| Designation | Voltage (V) | Power (kW) | Frequency (Hz) | Current (A) | Speed (rpm) |
|-------------|-------------|------------|----------------|-------------|-------------|
| MS71A-4     | 230/400     | 0.25       | 50             | 1.46 / 0.84 | 1350        |
| MS71B-4     | 230/400     | 0.37       | 50             | 1.93 / 1.11 | 1370        |
| MS80A-4     | 230/400     | 0.55       | 50             | 2.75 / 1.58 | 1370        |
| MS63B-4     | 230/400     | 0.18       | 50             | 1.1 / 0.63  | 1365        |