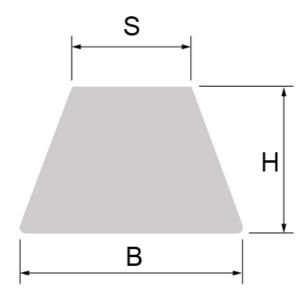

## **General Data**

| Designation | Code | Material | В  | н | S |
|-------------|------|----------|----|---|---|
| K6          | 1    | TPU      | 6  | 4 | 4 |
| Kn8         | 2    | TPU      | 8  | 5 | 5 |
| Kn10        | 3    | TPU      | 10 | 6 | 6 |