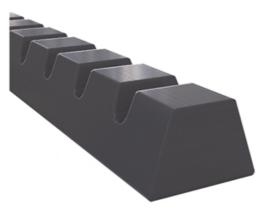

## **Tracking Guides**

This profile is used as a tracking guide. It is longitudinally applied on the running side of a belt, mainly in applications where transversal forces occur.

Highly flexible V-shaped notched PVC-profile running over pulleys with a specifically shaped groove.

Profiles are applied to the belt using hot air welding or glue.

Dimensions in mm.