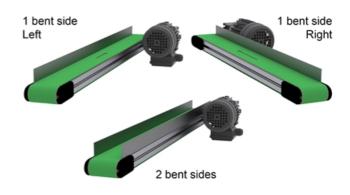

### **Conveyor Guides**

Conveyor guides are ideal for diverting, accumulating or guiding goods. We have several solutions, examples include bent plates and additional adjustable guide profiles.

Dimensions in mm.



# Adjustable Side Support





#### **Bent Sides**



### Adjustable Side Support



## **Conveyor Guides**

### Side Support Alu





#### Adjustable Side Support



#### Side Support Alu



#### Bent sides



### **General Data**

| Designation             | Material                                             | Remark                                             |
|-------------------------|------------------------------------------------------|----------------------------------------------------|
| Adjustable Side Support | -                                                    | Made to order. Contact us for further information. |
| Side Support Alu        | Aluminium. Available also with low friction plastic. | Made to order. Contact us for further information. |
| 1 Bent Side             | -                                                    | Made to order. Contact us for further information. |
| 2 Bent Sides