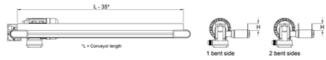

### **Conveyor Guides**

Conveyor guides are ideal for diverting, accumulating or guiding goods. We have several solutions, examples include bent plates and additional adjustable guide profiles.

Dimensions in mm.



# Adjustable Side Support





#### **Bent Sides**



### Adjustable Side Support



## **Conveyor Guides**

### Side Support Alu





#### Adjustable Side Support



#### Side Support Alu



#### Bent sides



### **General Data**

| Designation             | Material                                             | Remark                                             |
|-------------------------|------------------------------------------------------|----------------------------------------------------|
| Adjustable Side Support | -                                                    | Made to order. Contact us for further information. |
| Side Support Alu        | Aluminium. Available also with low friction plastic. | Made to order. Contact us for further information. |
| 1 Bent Side             | -                                                    | Made to order. Contact us for further information. |
| 2 Bent Sides            | -                                                    | Made to order