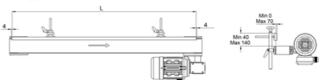

# Adjustable Side Support

#### Adjustable Side Support

### Adjustable Side Support