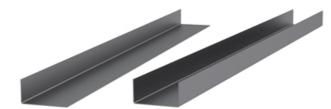

### **Conveyor Guides**

Conveyor guides are ideal for diverting, accumulating or guiding goods. We have several solutions, examples include bent plates and additional adjustable guide profiles.

Dimensions in mm.



# Adjustable Side Support





#### **Bent Sides**



### Adjustable Side Support



## **Conveyor Guides**

### Side Support Alu





#### Adjustable Side Support



#### Side Support Alu



#### Bent sides



### **General Data**

| Designation             | Material                                             | Remark                                             |
|-------------------------|------------------------------------------------------|----------------------------------------------------|
| Adjustable Side Support | -                                                    | Made to order. Contact us for further information. |
| Side Support Alu        | Aluminium. Available also with low friction plastic. | Made to order. Contact us for further information. |
| 1 Bent Side             | -