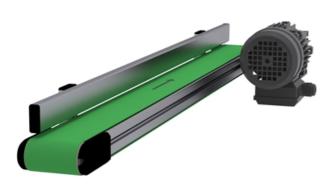

### **Conveyor Guides**

Conveyor guides are ideal for diverting, accumulating or guiding goods. We have several solutions, examples include bent plates and additional adjustable guide profiles.

Dimensions in mm.



# Adjustable Side Support





#### **Bent Sides**



### Adjustable Side Support



## **Conveyor Guides**

### Side Support Alu





#### Adjustable Side Support



#### Side Support Alu



#### Bent sides



### **General Data**

| Designation             | Material                                             | Remark                                             |
|-------------------------|------------------------------------------------------|----------------------------------------------------|
| Adjustable Side Support | -                                                    | Made to order. Contact us for further information. |
| Side Support Alu        | Aluminium. Available also with low friction plastic. | Made to order. Contact us for further information. |
| 1 Bent Side             | -                                                    | Made to order. Contact us for further information. |
| 2 Bent Sides