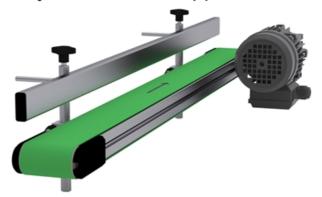

### **Conveyor Guides**

Conveyor guides are ideal for diverting, accumulating or guiding goods. We have several solutions, examples include bent plates and additional adjustable guide profiles.

Dimensions in mm.



# Adjustable Side Support





#### **Bent Sides**



### Adjustable Side Support



## **Conveyor Guides**

### Side Support Alu





#### Adjustable Side Support



#### Side Support Alu



#### Bent sides



### **General Data**

| Designation             | Material                                             | Remark                                             |
|-------------------------|------------------------------------------------------|----------------------------------------------------|
| Adjustable Side Support | -                                                    | Made to order. Contact us for further information. |
| Side Support Alu        | Aluminium. Available also with low friction plastic. | Made to order. Contact us for further information. |
| 1 Bent Side             | -                                                    | Made to order. Contact