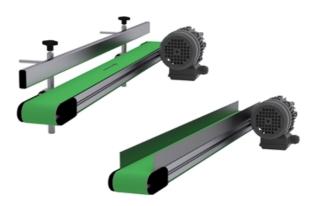

### **Conveyor Guides**

Conveyor guides are ideal for diverting, accumulating or guiding goods. We have several solutions, examples include bent plates and additional adjustable guide profiles.

Dimensions in mm.

## **Conveyor Guides**