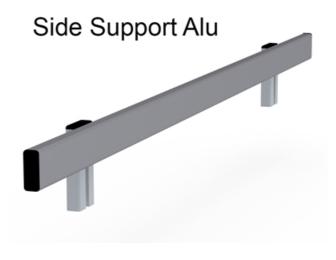

### **Conveyor Guides**

Conveyor guides are ideal for diverting, accumulating or guiding goods. We have several solutions, examples include bent plates and additional adjustable guide profiles.

Dimensions in mm.



# Adjustable Side Support





#### **Bent Sides**



### Adjustable Side Support



## **Conveyor Guides**

### Side Support Alu





#### Adjustable Side Support



#### Side Support Alu



#### Bent sides



### **General Data**

| Designation             | Material                                             | Remark                                             |
|-------------------------|------------------------------------------------------|----------------------------------------------------|
| Adjustable Side Support | -                                                    | Made to order. Contact us for further information. |
| Side Support Alu        | Aluminium. Available also with low friction plastic. | Made to order. Contact us for further information. |
| 1 Bent Side             | -