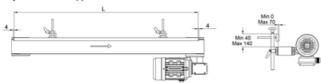

### **Conveyor Guides**

Conveyor guides are ideal for diverting, accumulating or guiding goods. We have several solutions, examples include bent plates and additional adjustable guide profiles.

Dimensions in mm.