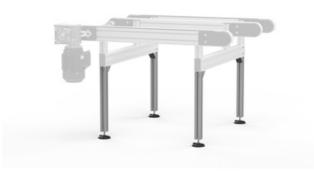

## **Conveyor Stands**

Aluminium profile stand fitted to match Rollco timing belt conveyors. Always 100% compatible with the conveyor. Available with adjustable feet, fixable feet or without feet. Configure your stand together with the timing belt conveyor in our CAD-configurator.