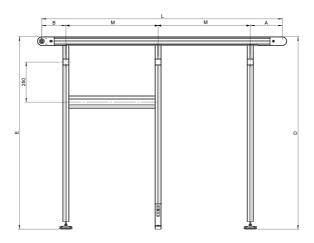

\*Values shown under "General Data" indicates min and max values in mm. according to our standard configurations. For other designs, please contact Rollco.

## **General Data**

| Designation         | A       | В       | D        | Е        | L        |
|---------------------|---------|---------|----------|----------|----------|
| Conveyor-stand-TB40 | 130-300 | 130-200 | 366-1200 | 366-1200 | max 6000 |
| Conveyor-stand-TB80 | 210-600 | 210-300 | 446-1200 | 446-1200 | max 6000 |

| Designation         | M        |
|---------------------|----------|
| Conveyor-stand-TB40 | 160-800  |
| Conveyor-stand-TB80 | 160-1200 |