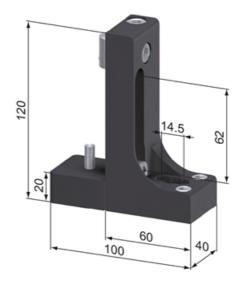

### Application:

For adjusting and fixing machine frames and protection panel support legs to the floor. Vertical adjustment: 62 mm

#### Supply:

1x angle foot 2x t-nut M8/ball-type, slide-in 2x cap head screw M8x25, DIN6912 2x grub screw M 12 x 20

Material: Aluminum, natural or black anodized

System: 40 - Slot 8

Type: Feet

SZ1710V