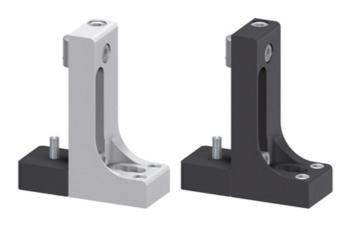

#### Supply:

1x angle foot 2x t-nut M8/ball-type, slide-in 2x cap head screw M8x25, DIN6912 2x grub screw M 12 x 20

Material: Aluminum, natural or black anodized

System: 40 - Slot 8

Type: Feet

SZ1710V

## **General Data**

| Designation | Description               | System      | Material                   | Weight (g) |
|-------------|---------------------------|-------------|----------------------------|------------|
| SZ1710V     | Fixing Set For Angle Feet | 40 - Slot 8 | -                          | -          |
| SF1200N     | Angle Foot AS, adjustable | 40 - Slot 8 | Aluminum, natural anodized | 612        |
| SF1200S     | Angle Foot AS, adjustable | 40 - Slot 8 | Aluminum, black anodized   | 612        |