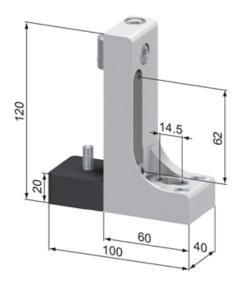

### Application:

For adjusting and fixing machine frames and protection panel support legs to the floor. Vertical adjustment: 62 mm

#### Supply:

1x angle foot 2x t-nut M8/ball-type, slide-in 2x cap head screw M8x25, DIN6912 2x grub screw M 12 x 20

Material: Aluminum, natural or black anodized

System: 40 - Slot 8

Type: Feet

SZ1710V