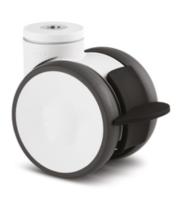

## **Swivel Castors, Bolt Hole with Lock**

Housing made of Polyamide, precision ball bearing in swivel head, bolt hole.

Wheel centre made of Polyamide.

Tread made of Polyurethane, precision ball bearing.

## **Swivel Castors, Bolt Hole with Lock**

## **General Data**

| Designation | Description                               | Colour  | Weight (g) | Swivel Interference (mm) | Load Capacity (kg) |
|-------------|-------------------------------------------|---------|------------|--------------------------|--------------------|
| PZ1543      | Swivel castor with wheel brake, bolt hole | RAL7001 | 237        | 156                      | 90                 |
| PZ1540      | Swivel castor with total lock, bolt hole  | RAL9002 | 750        | 216                      | 100                |
| PZ1544      | Swivel castor with total lock, kick pedal | RAL9002 | 743        | 258                      | 110                |