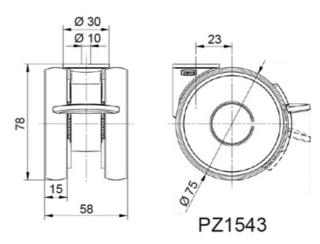

Standard: EN 12530

Hardness of tread: Shore A 92

Material: Polyamide

System: 40 - Slot 8; 30 - Slot 6; 20 - Slot 5 Temperature range (°C): -10° to +40°

Type: Castors

PZ1543

PZ1540

## **General Data**

| Designation | Description                               | Colour  | Weight (g) | Swivel Interference (mm) | Load Capacity (kg) |
|-------------|-------------------------------------------|---------|------------|--------------------------|--------------------|
| PZ1543      | Swivel castor with wheel brake, bolt hole | RAL7001 | 237        | 156                      | 90                 |
| PZ1540      | Swivel castor with total lock, bolt hole  | RAL9002 | 750        | 216                      | 100                |
| PZ1544      | Swivel castor with total lock, kick pedal | RAL9002 | 743        | 258                      | 110                |

| Designation | Static Load Capacity (kg) |  |  |
|-------------|---------------------------|--|--|
| PZ1543      | 180                       |  |  |
| PZ1540      | 200                       |  |  |
| PZ1544      | 220                       |  |  |