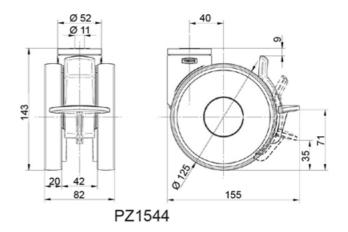

## **General Data**

| Designation | Description                               | Colour  | Weight (g) | Swivel Interference (mm) | Load Capacity (kg) |
|-------------|-------------------------------------------|---------|------------|--------------------------|--------------------|
| PZ1543      | Swivel castor with wheel brake, bolt hole | RAL7001 | 237        | 156                      | 90                 |
| PZ1540      | Swivel castor with total lock, bolt hole  | RAL9002 | 750        | 216                      | 100                |
| PZ1544      | Swivel castor with total lock, kick pedal | RAL9002 | 743        | 258                      | 110                |