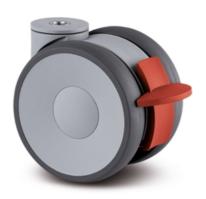

## **Swivel Castors, Bolt Hole with Lock**

Housing made of Polyamide, precision ball bearing in swivel head, bolt hole.

Wheel centre made of Polyamide.

Tread made of Polyurethane, precision ball bearing.

## **Swivel Castors, Bolt Hole with Lock**

## **General Data**

| Designation | Description                               | Colour  | Weight (g) | Swivel Interference (mm) | Load Capacity (kg) |
|-------------|-------------------------------------------|---------|------------|--------------------------|--------------------|
| PZ1543      | Swivel castor with wheel brake, bolt hole | RAL7001 | 237        | 156                      | 90                 |
| PZ1540      | Swivel castor with total lock, bolt hole  | RAL9002 | 750        | 216                      | 100                |
| PZ1544      | Swivel castor with total lock, kick pedal | RAL9002 | 743        | 258                      | 110                |