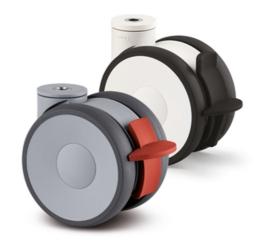

## **Swivel Castors, Bolt Hole with Lock**

Housing made of Polyamide, precision ball bearing in swivel head, bolt hole.

Wheel centre made of Polyamide.

Tread made of Polyurethane, precision ball bearing.

## **Swivel Castors, Bolt Hole with Lock**

## **General Data**

| Designation | Description                               | Colour  | Weight (g) | Swivel Interference (mm) | Load Capacity (kg) |
|-------------|-------------------------------------------|---------|------------|--------------------------|--------------------|
| PZ1543      | Swivel castor with wheel brake, bolt hole | RAL7001 | 237        | 156                      | 90                 |
| PZ1540      | Swivel castor with total lock, bolt hole  | RAL9002 | 750        | 216                      | 100                |
| PZ1544      | Swivel castor with total lock, kick pedal | RAL9002 | 743        | 258                      | 110                |