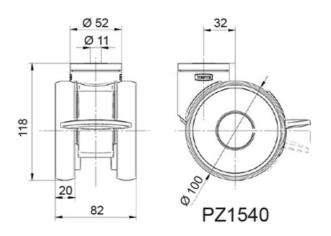

Standard: EN 12530

Hardness of tread: Shore A 92

Material: Polyamide

System: 40 - Slot 8; 30 - Slot 6; 20 - Slot 5 Temperature range (°C): -10° to +40°

Type: Castors

PZ1543

PZ1540

## **General Data**

| Designation | Description                               | Colour  | Weight (g) | Swivel Interference (mm) | Load Capacity (kg) |
|-------------|-------------------------------------------|---------|------------|--------------------------|--------------------|
| PZ1543      | Swivel castor with wheel brake, bolt hole | RAL7001 | 237        | 156                      | 90                 |
| PZ1540      | Swivel castor with total lock, bolt hole  | RAL9002 | 750        | 216                      | 100                |
| PZ1544      | Swivel castor with total lock, kick pedal | RAL9002 | 743        | 258                      | 110                |