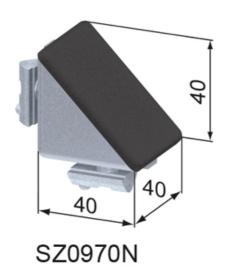

## **General Data**

| Designation | Description                                | System      | Weight (g) | Remark       |
|-------------|--------------------------------------------|-------------|------------|--------------|
| SZ0970N     | Set Corner Bracket Zn 40 x<br>40, complete | 40 - Slot 8 | 135        | Complete set |
| SZ0972N     | Set Corner Bracket Zn 40 x<br>80, complete | 40 - Slot 8 | 388        | Complete set |