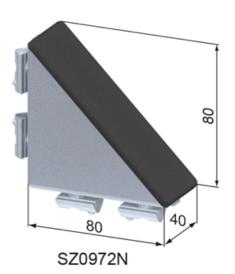

## **General Data**

| Designation | Description                                | System      | Weight (g) | Remark       |
|-------------|--------------------------------------------|-------------|------------|--------------|
| SZ0970N     | Set Corner Bracket Zn 40 x<br>40, complete | 40 - Slot 8 | 135        | Complete set |
| SZ0972N     | Set Corner Bracket Zn 40 x<br>80, complete | 40 - Slot 8 | 388        | Complete set |