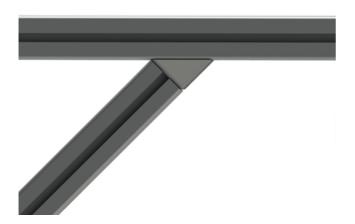

### Application:

For right-angled fixing of profiles without the need of machining the profiles.