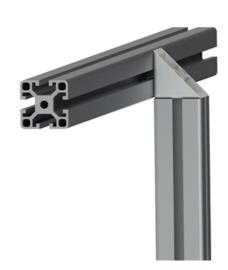

### Application:

For right-angled fixing of profiles without the need of machining the profiles.

#### The set contains:

- Corner Bracket Zn
- Profile Cap Corner Zn
- Button head screws M8x16
- T-Nuts M8/ball-type, push-in
- Security washers D=8mm

Material: GDZn (zinc diecasting), natural

System: 40 - Slot 8