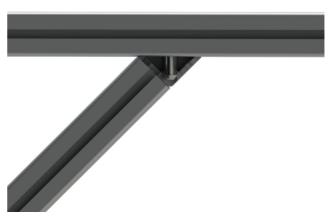

### Application:

For right-angled fixing of profiles without the need of machining the profiles.

#### The set contains:

- Corner Bracket Zn
- Profile Cap Corner Zn
- Button head screws M8x16
- T-Nuts M8/ball-type, push-in
- Security washers D=8mm

Material: GDZn (zinc diecasting), natural

System: 40 - Slot 8