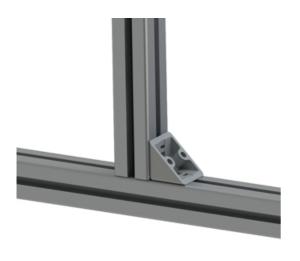

### Application:

For right-angled fixing of profiles without the need of machining the profiles.

#### The set contains:

- Corner Bracket Zn
- Profile Cap Corner Zn
- Button head screws M8x16
- T-Nuts M8/ball-type, push-in
- Security washers D=8mm

Material: GDZn (zinc diecasting), natural

System: 40 - Slot 8