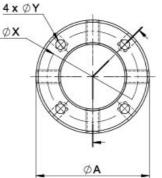

## Dimensions

| Designation | Α    | В   | E    | м  | R | т  | Y   | d7      | X  |
|-------------|------|-----|------|----|---|----|-----|---------|----|
| RN06        | 13.5 | 5   | 2.7  | M3 | - | 12 | -   | M6x0.75 | -  |
| RN08        | 16.4 | 6.5 | 4    | M3 | - | 14 | -   | M8x1    | -  |
| RN10        | 19   | 8   | 5.5  | M3 | - | 16 | -   | M10x1   | -  |
| RN12        | 22.8 | 8   | 5.5  | M4 | - | 19 | -   | M12x1   | -  |
| RN15        | 25.8 | 8   | 4.75 | M4 | - | 22 | -   | M15x1   | -  |
| RN17        | 29   | 13  | 9    | M4 | - | 24 | -   | M17x1   | -  |
| RN20        | 35   | 11  | 7    | M4 | - | 30 | -   | M20x1   | -  |
| RN25        | 43   | 15  | 10   | M6 | - | 35 | -   | M25x1.5 | -  |
| RN30        | 48   | 20  | 14   | M6 | - | 40 | -   | M30x1.5 | -  |
| RN40        | 62   | 25  | 18   | M6 | - | 50 | -   | M40x1.5 | -  |
| RN25W       | 45   | 20  | 11   | M6 | 5 | -  | 4.3 | M25x1.5 | 35 |
| RN30W       | 50   | 20  | 11   | M6 | 5 | -  | 4.3 | M30x1.5 | 40 |
| RN40W       | 60   | 22  | 12   | M6 | 5 | -  | 4.3 | M40x1.5 | 50 |