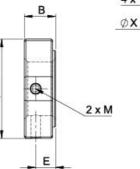

## Dimensions

| Designation | Α    | В   | E    | м  | R | т  | Y   | d7      | X  |
|-------------|------|-----|------|----|---|----|-----|---------|----|
| RN06        | 13.5 | 5   | 2.7  | M3 | - | 12 | -   | M6x0.75 | -  |
| RN08        | 16.4 | 6.5 | 4    | M3 | - | 14 | -   | M8x1    | -  |
| RN10        | 19   | 8   | 5.5  | M3 | - | 16 | -   | M10x1   | -  |
| RN12        | 22.8 | 8   | 5.5  | M4 | - | 19 | -   | M12x1   | -  |
| RN15        | 25.8 | 8   | 4.75 | M4 | - | 22 | -   | M15x1   | -  |
| RN17        | 29   | 13  | 9    | M4 | - | 24 | -   | M17x1   | -  |
| RN20        | 35   | 11  | 7    | M4 | - | 30 | -   | M20x1   | -  |
| RN25        | 43   | 15  | 10   | M6 | - | 35 | -   | M25x1.5 | -  |
| RN30        | 48   | 20  | 14   | M6 | - | 40 | -   | M30x1.5 | -  |
| RN40        | 62   | 25  | 18   | M6 | - | 50 | -   | M40x1.5 | -  |
| RN25W       | 45   | 20  | 11   | M6 | 5 | -  | 4.3 | M25x1.5 | 35 |
| RN30W       | 50   | 20  | 11   | M6 | 5 | -  | 4.3 | M30x1.5 | 40 |
| RN40W       | 60   | 22  | 12   | M6 | 5 | -  | 4.3 | M40x1.5 | 50 |