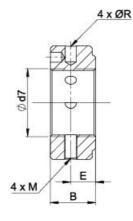

## RN/RN..W

Spanner tools for radial holes "R" available from Rollco.

All dimensions in mm.

\* The Maximal tightening torque of the nut should not be exceeded. It is not required, neither recommended to tighten the nut to its limits. What is mandatory is to always tighten the set screws to prescribed values, after the nut have been tighten to a distinct stop.

## **General Data**

| Designation | Max. Tightening Torque Nut (Nm)* | Tightening Torque Set Screws (Nm) |  |  |  |  |
|-------------|----------------------------------|-----------------------------------|--|--|--|--|
| RN06        | 2                                | 0.6                               |  |  |  |  |
| RN08        | 3                                | 0.6                               |  |  |  |  |
| RN10        | 3                                | 0.6                               |  |  |  |  |
| RN12        | 7                                | 1.5                               |  |  |  |  |
| RN15        | 8                                | 1.5                               |  |  |  |  |
| RN17        | 10                               | 1.5                               |  |  |  |  |
| RN20        | 17                               | 1.5                               |  |  |  |  |
| RN25        | 21                               | 5.0                               |  |  |  |  |
| RN30        | 32                               | 5.0                               |  |  |  |  |
| RN40        | 72                               | 5.0                               |  |  |  |  |
| RN25W       | 87                               | 5.0                               |  |  |  |  |
| RN30W       | 105                              | 5.0                               |  |  |  |  |
| RN40W       | 160                              | 5.0                               |  |  |  |  |

## Dimensions

| Designation | Α    | В   | E    | м  | R | т  | Y   | d7      | X  |
|-------------|------|-----|------|----|---|----|-----|---------|----|
| RN06        | 13.5 | 5   | 2.7  | M3 | - | 12 | -   | M6x0.75 | -  |
| RN08        | 16.4 | 6.5 | 4    | M3 | - | 14 | -   | M8x1    | -  |
| RN10        | 19   | 8   | 5.5  | M3 | - | 16 | -   | M10x1   | -  |
| RN12        | 22.8 | 8   | 5.5  | M4 | - | 19 | -   | M12x1   | -  |
| RN15        | 25.8 | 8   | 4.75 | M4 | - | 22 | -   | M15x1   | -  |
| RN17        | 29   | 13  | 9    | M4 | - | 24 | -   | M17x1   | -  |
| RN20        | 35   | 11  | 7    | M4 | - | 30 | -   | M20x1   | -  |
| RN25        | 43   | 15  | 10   | M6 | - | 35 | -   | M25x1.5 | -  |
| RN30        | 48   | 20  | 14   | M6 | - | 40 | -   | M30x1.5 | -  |
| RN40        | 62   | 25  | 18   | M6 | - | 50 | -   | M40x1.5 | -  |
| RN25W       | 45   | 20  | 11   | M6 | 5 | -  | 4.3 | M25x1.5 | 35 |
| RN30W       | 50   | 20  | 11   | M6 | 5 | -  | 4.3 | M30x1.5 | 40 |
| RN40W       | 60   | 22  | 12   | M6 | 5 | -  | 4.3 | M40x1.5 | 50 |