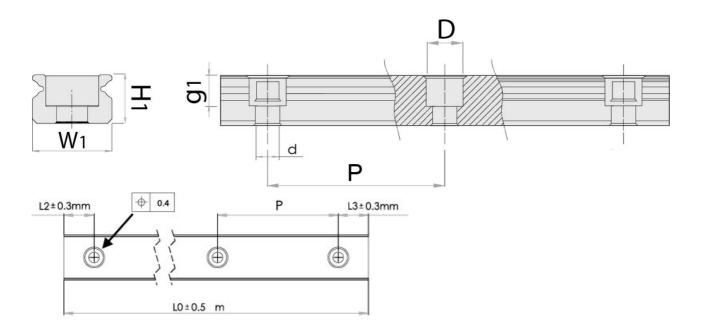

## **Standard MR-M Rail**

Tapped from above.

Dimensions in mm.

Please note that blocks and rails are not sold separately for sizes 2 and 3. Due to the small dimensions, blocks and sliders must be assembled and matched carefully to ensure correct quality and tolerances.

## **Dimensions**

| Designation | H1  | W1 | D x d x g1      | Hole Pitch (P) |
|-------------|-----|----|-----------------|----------------|
| MR5M        | 3.5 | 5  | 3.5 x 2.4 x 1   | 15             |
| MR7M        | 4.7 | 7  | 4.2 x 2.4 x 2.3 | 15             |
| MR9M        | 5.5 | 9  | 6 x 3.5 x 3.5   | 20             |
| MR12M       | 7.5 | 12 | 6 x 3.5 x 4.5   | 25             |
| MR15M       | 9.5 | 15 | 6 x 3.5 x 4.5   | 40             |