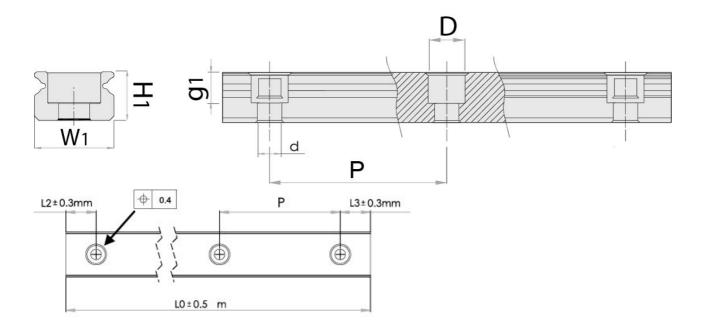

## Dimensions

| Designation | H1  | W1 | D x d x g1      | Hole Pitch (P) |
|-------------|-----|----|-----------------|----------------|
| MR5M        | 3.5 | 5  | 3.5 x 2.4 x 1   | 15             |
| MR7M        | 4.7 | 7  | 4.2 x 2.4 x 2.3 | 15             |
| MR9M        | 5.5 | 9  | 6 x 3.5 x 3.5   | 20             |
| MR12M       | 7.5 | 12 | 6 x 3.5 x 4.5   | 25             |
| MR15M       | 9.5 | 15 | 6 x 3.5 x 4.5   | 40             |