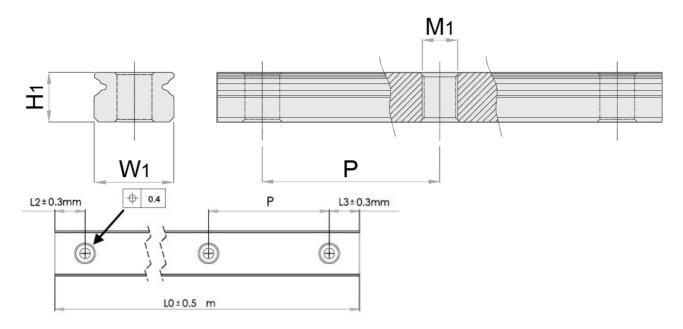

## Dimensions

| Designation | H1  | W1 | Hole Pitch (P) | M1        |
|-------------|-----|----|----------------|-----------|
| MRU2M       | -   | 2  | 8              | M1x0.25   |
| MRU3M       | 2.6 | 3  | 10             | M1.6x0.35 |
| MRU5M       | 3.5 | 5  | 15             | M3x0.5    |
| MRU7M       | 4.7 | 7  | 15             | M3x0.5    |
| MRU9M       | 5.5 | 9  | 20             | M4x0.7    |
| MRU12M      | 7.5 | 12 | 25             | M4x0.7    |
| MRU15M      | 9.5 | 15 | 40             | M4x0.7    |