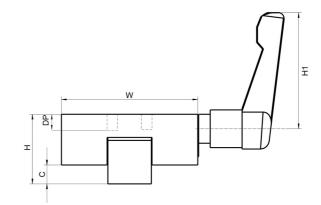

## Dimensions

| Designation | С   | E   | н  | H1 | L  | MxDP  | P1 | P2 | P3 |
|-------------|-----|-----|----|----|----|-------|----|----|----|
| RCS15       | 6.5 | 4   | 24 | 45 | 25 | M4x6  | 17 | 17 | 41 |
| RCS20       | 7   | 4.5 | 30 | 45 | 24 | M5x6  | 15 | 15 | 41 |
| RCS25       | 7   | 5   | 36 | 64 | 30 | M6x8  | 20 | 20 | 52 |
| RCS30       | 9   | 8.5 | 42 | 64 | 39 | M6x14 | 22 | 22 | 52 |
| RCS35       | 13  | 7.5 | 48 | 83 | 39 | M8x14 | 24 | 24 | 67 |

| Designation | w   |
|-------------|-----|
| RCS15       | 47  |
| RCS20       | 60  |
| RCS25       | 70  |
| RCS30       | 90  |
| RCS35       | 100 |

Rollco Norge AS • Industrigata 6 • 3414 Lierstranda • Norge Tel. +47 32 84 00 34 • info@rollco.no • Org.nr 984 962 983 Every care has been taken to ensure the accuracy of the information in this document, but we take no liability for any errors or omissions. We reserve the right to make changes without prior notice.