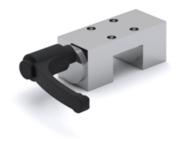

## **RCS Clamping Element**

Clamping elements are designed to be used for holding a position when using SBI Linear Rail Guides.

For other types contact Rollco.

Compatible with Linear Rail SBI only.

Dimensions in mm.

## **General Data**

| Designation | Compatible with | Remark                                                                       | Tightening Torque (Nm) | Clamping Force (N) |
|-------------|-----------------|------------------------------------------------------------------------------|------------------------|--------------------|
| RCS15       | SBI15, SBI15-B  | Use Distance Plate<br>RCP15-4 for SBI15SL                                    | 5                      | 1200               |
| RCS20       | SBI20, SBI20-B  | Use Distance Plate<br>RCP20-2 for SBI20FL,<br>SBI20SL, SBI20FLL,<br>SBI20SLL | 5                      | 1200               |
| RCS25       | SBI25, SBI25-B  | Use Distance Plate<br>RCP25-4 for SBI25SL,<br>SBI25SLL                       | 7                      | 1200               |
| RCS30       | SBI30, SBI30-B  | Use Distance Plate<br>RCP30-3 for SBI30SL,<br>SBI30SLL                       | 15                     | 2000               |
| RCS35       | SBI35, SBI35-B  | Use Distance Plate<br>RCP35-7 for SBI35SL,<br>SBI35SLL                       | 15                     | 2000               |