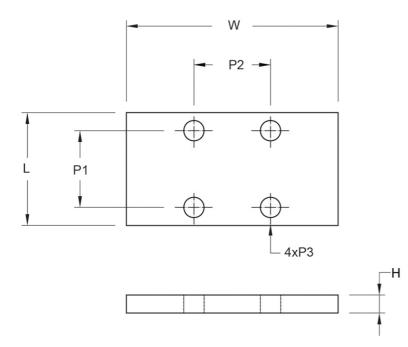

Dimensions in mm.

## Dimensions

| Designation | н | L  | P1 | P2 | P3  | w   |
|-------------|---|----|----|----|-----|-----|
| RCP15-4     | 4 | 25 | 17 | 17 | 4.5 | 47  |
| RCP20-2     | 2 | 24 | 15 | 15 | 5.5 | 60  |
| RCP25-4     | 4 | 30 | 20 | 20 | 6.5 | 70  |
| RCP30-3     | 3 | 39 | 22 | 22 | 6.5 | 90  |
| RCP35-7     | 7 | 39 | 24 | 24 | 8.5 | 100 |