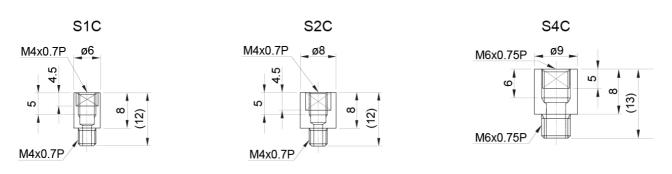

## FS nipple connector (for FL, FLL flange type only)

| Designation | Compatible with                          | Remark                                                                                                           | Thread   |
|-------------|------------------------------------------|------------------------------------------------------------------------------------------------------------------|----------|
| S1N         | SBI15                                    | -                                                                                                                | M4x0.7P  |
| S2N         | SBI20, SBI25                             | -                                                                                                                | M4x0.7P  |
| S3N         | SBI30, SBI35, SBI45                      | -                                                                                                                | M6x0.75P |
| S4N         | SBI55, SBI65                             | -                                                                                                                | PT 1/8   |
| S1C         | SBI15FL/FLL                              | FS nipple connector for FL, FLL flange type only                                                                 | M4x0.7P  |
| S2C         | SBI20FL/FLL, SBI25FL/FLL                 | FS nipple connector for FL, FLL flange type only                                                                 | M4x0.7P  |
| S4C         | SBI30FL/FLL, SBI35FL/FLL,<br>SBI45FL/FLL | FS nipple connector for FL, FLL flange type only. For size 30–45, two pieces of FS nipple connector are applied. | M6x0.75P |