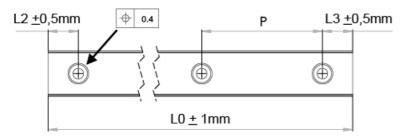

## Dimensions

| Designation | H1   | W1 | D x d x g1      | Hole Pitch (P) |
|-------------|------|----|-----------------|----------------|
| HRC15       | 15   | 15 | 7.5 x 4.5 x 5.3 | 60             |
| HRC20       | 20   | 20 | 9.5 x 6 x 8.5   | 60             |
| HRC25       | 23   | 23 | 11 x 7 x 9      | 60             |
| HRC30       | 27   | 28 | 14 x 9 x 12     | 80             |
| HRC35       | 32   | 34 | 14 x 9 x 12     | 80             |
| HRC45       | 39   | 45 | 20 x 14 x 17    | 105            |
| HRC55       | 45.7 | 53 | 24 x 16 x 20    | 120            |