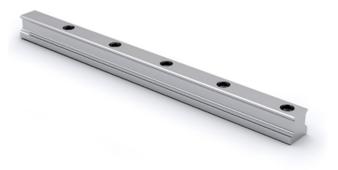

## **HRC Rail**

Counterbore from above. Cut to length acc. to request. Rails can be joint together for extra long lengths. Contact Rollco for more information.

Dimensions in mm.